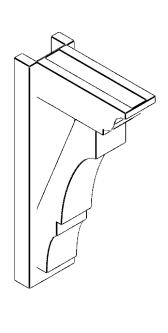

## ITEM NUMBER: OUTUROC040X060X14000X26000X040X020X040BOA04RCPR

4"W TOP X 6"W BACK X 14"D X 26"H X 4"T TOP X 2"T BACK TIMBERTHANE ROUGH CEDAR BALBOA FAUX WOOD OPEN OUTLOOKER, TRADITIONAL TOP AND BLOCK BACK, 4"W CLOSED BRACE, PRIMED TAN

SIDE PROFILE

**FRONT PROFILE** 

**ISOMETRIC** 

GENERATED DATE: 07/05/2023

**EKENA MILLWORK** 2300 WEST MAIN ST. CLARKSVILLE, TX 75426 TOLL FREE: 866-607-0453 WWW.EKENAMILLWORK.COM

- 1. INSTALLATION TO BE COMPLETED IN ACCORDANCE WITH MANUFACTURER'S SPECIFICATIONS.
  2. DRAWING MAY NOT BE TO SCALE
  3. THIS DRAWING IS INTENDED FOR DESIGN AND PLANNING PURPOSES ONLY.
  4. ALL INFORMATION CONTAINED HEREIN WAS CURRENT AT THE TIME OF DEVELOPMENT BUT MUST BE REVIEWED AND APPROVED BY THE PRODUCT MANUFACTURER TO BE CONSIDERED ACCURATE.