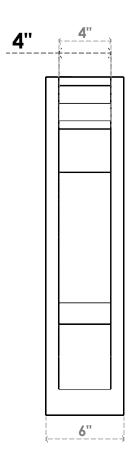

## ITEM NUMBER: OUTUROC040X060X14000X26000X040X020X040BOA04RCPR

4"W TOP X 6"W BACK X 14"D X 26"H X 4"T TOP X 2"T BACK TIMBERTHANE ROUGH CEDAR BALBOA FAUX WOOD OPEN OUTLOOKER, TRADITIONAL TOP AND BLOCK BACK, 4"W CLOSED BRACE, PRIMED TAN

SIDE PROFILE

**FRONT PROFILE** 

**ISOMETRIC** 

GENERATED DATE: 07/05/2023

**EKENA MILLWORK** 2300 WEST MAIN ST. CLARKSVILLE, TX 75426 TOLL FREE: 866-607-0453 WWW.EKENAMILLWORK.COM

- 1. INSTALLATION TO BE COMPLETED IN ACCORDANCE WITH MANUFACTURER'S SPECIFICATIONS.
  2. DRAWING MAY NOT BE TO SCALE
  3. THIS DRAWING IS INTENDED FOR DESIGN AND PLANNING PURPOSES ONLY.
  4. ALL INFORMATION CONTAINED HEREIN WAS CURRENT AT THE TIME OF DEVELOPMENT BUT MUST BE REVIEWED AND APPROVED BY THE PRODUCT MANUFACTURER TO BE CONSIDERED ACCURATE.