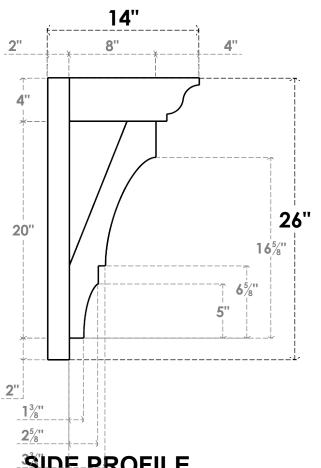

## ITEM NUMBER: OUTUROC040X060X14000X26000X040X020X040BOA04RCPR

4"W TOP X 6"W BACK X 14"D X 26"H X 4"T TOP X 2"T BACK TIMBERTHANE ROUGH CEDAR BALBOA FAUX WOOD OPEN OUTLOOKER, TRADITIONAL TOP AND BLOCK BACK, 4"W CLOSED BRACE, PRIMED TAN

SIDE PROFILE

**FRONT PROFILE** 

**ISOMETRIC** 

GENERATED DATE: 07/05/2023

**EKENA MILLWORK** 2300 WEST MAIN ST. CLARKSVILLE, TX 75426 TOLL FREE: 866-607-0453 WWW.EKENAMILLWORK.COM

- 1. INSTALLATION TO BE COMPLETED IN ACCORDANCE WITH MANUFACTURER'S SPECIFICATIONS.
  2. DRAWING MAY NOT BE TO SCALE
  3. THIS DRAWING IS INTENDED FOR DESIGN AND PLANNING PURPOSES ONLY.
  4. ALL INFORMATION CONTAINED HEREIN WAS CURRENT AT THE TIME OF DEVELOPMENT BUT MUST BE REVIEWED AND APPROVED BY THE PRODUCT MANUFACTURER TO BE CONSIDERED ACCURATE.