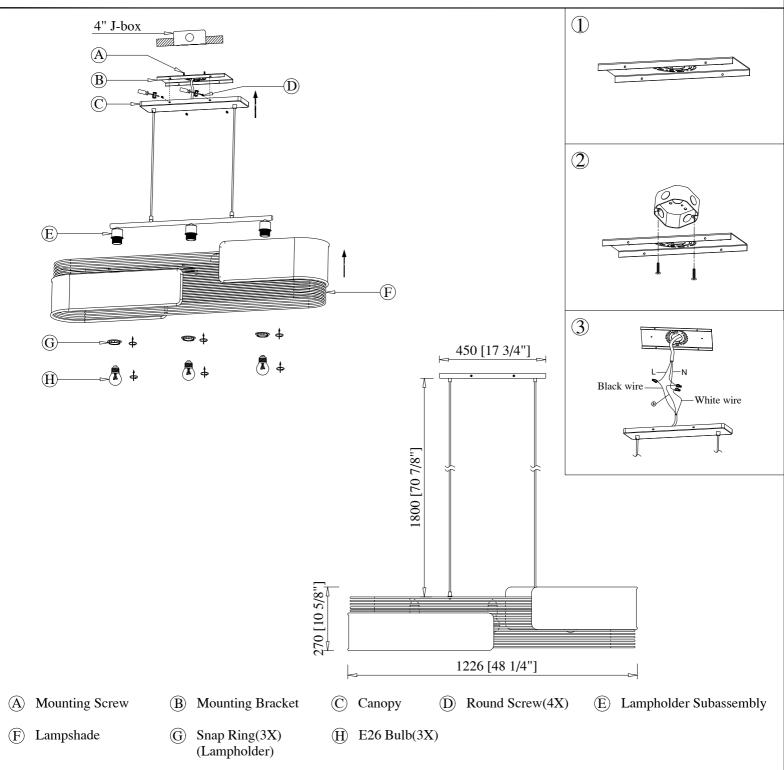

## DIAGRAM OF INSTALLATION STRUCTURE

SKU No. :CE1009078 Product Size: Ø15.25"\*H61.5" Light Source: 3\*E26 Bulb

## Installation instruction

- 1.Turn off the power
- 2.Dismantle mounting bracket subassembly as picture 1,install mounting bracket(B) to J-Box with mounting screws(A).
- 3. Connect the fixture to a suitable ground in accordance with local electrical codes.
- 4. Connect the White wire to the neutral power line wire with a wire nut.
- 5. Connect the Black wire to the hot power line wire with a wire nut.
- 6. Neatly place all wires and wire nut connections inside the J-box.
- 7.Install canopy(C) to ceiling with round screws(D).
- $8. Put \ the \ Lampshade(F) \ into \ the \ lampholder \ subassembly (E), then \ screw \ them \ together \ with \ the \ snap \ ring(G).$
- 9.Screw E26 bulb(H) into the fixture.
- 10.Turn on the power.