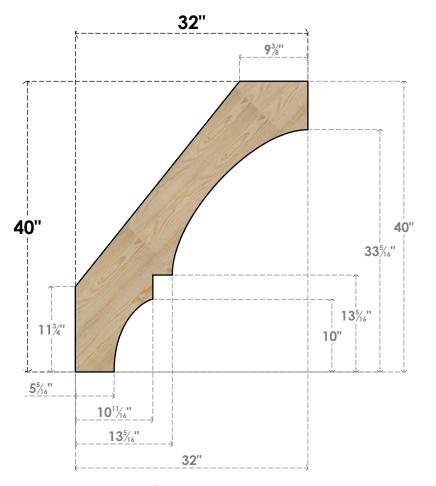

## BRC04X32X40BOA00RDF

4"W X 32"D X 40"H BALBOA ROUGH SAWN BRACE, DOUGLAS FIR

SIDE

## **FRONT**

**EKENA MILLWORK** 2300 WEST MAIN ST. CLARKSVILLE, TX 75426 TOLL FREE: 866-607-0453 WWW.EKENAMILLWORK.COM

## **NOTES**

- 1. INSTALLATION TO BE COMPLETED IN ACCORDANCE WITH MANUFACTURER'S SPECIFICATIONS.
  2. DRAWING MAY NOT BE TO SCALE
- 3. THIS DRAWING IS INTENDED FOR DESIGN AND PLANNING PURPOSES ONLY.
- 4. ALL INFORMATION CONTAINED HEREIN WAS CURRENT AT THE TIME OF DEVELOPMENT BUT MUST BE REVIEWED AND APPROVED BY THE PRODUCT MANUFACTURER TO BE CONSIDERED ACCURATE.
- 5. PRODUCTS ARE NOT KILN DRIED. THIS ITEM IS UNIQUE AND WILL CONTAIN THE NATURAL VARIATIONS THAT THE WOOD SPECIES OFFERS. THIS MAY RESULT IN VARIATIONS UP TO 1/4"