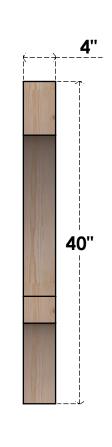

## BRC04X32X40BOA00RDF

4"W X 32"D X 40"H BALBOA ROUGH SAWN BRACE, DOUGLAS FIR

SIDE