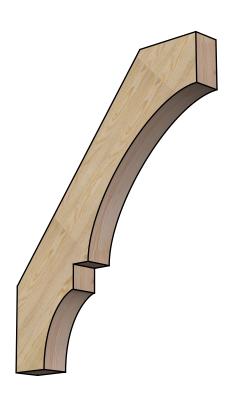

## BRC04X32X40BOA00RDF

4"W X 32"D X 40"H BALBOA ROUGH SAWN BRACE, DOUGLAS FIR

SIDE