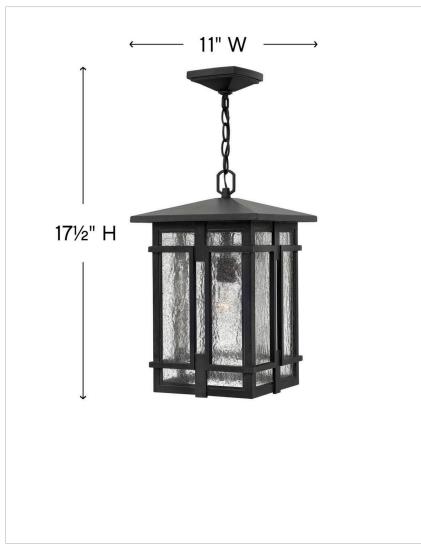

## LARGE HANGING LANTERN

Tucker is a study in symmetry with clean geometric lines and proportions reinforced throughout its cast aluminum construction. The sturdy Museum Black finish and clear seedy glass inspire a rustic lodge aesthetic

| DETAILS       |              |
|---------------|--------------|
| FINISH:       | Museum Black |
| MATERIAL:     | Aluminum     |
| GLASS:        | Clear Seedy  |
| SLOPE DEGREE: | 90           |

| DIMENSIONS |       |
|------------|-------|
| WIDTH:     | 11"   |
| HEIGHT:    | 17.5" |
| WEIGHT:    | 11lb  |