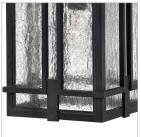

## LARGE HANGING LANTERN

Tucker is a study in symmetry with clean geometric lines and proportions reinforced throughout its cast aluminum construction. The sturdy Museum Black finish and clear seedy glass inspire a rustic lodge aesthetic