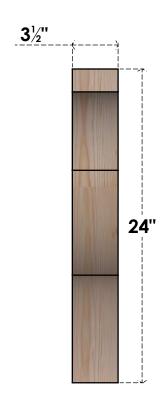

## BRC04X18X24FST00SDF

3 1/2"W X 18"D X 24"H FUNSTON SMOOTH BRACE, DOUGLAS FIR

SIDE

## **FRONT**

**EKENA MILLWORK** 2300 WEST MAIN ST. CLARKSVILLE, TX 75426 TOLL FREE: 866-607-0453 WWW.EKENAMILLWORK.COM