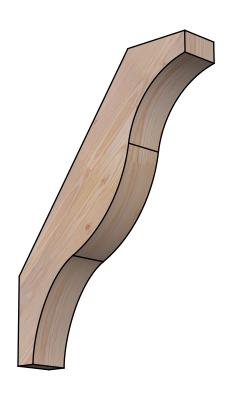

## BRC04X18X24FST00SDF

3 1/2"W X 18"D X 24"H FUNSTON SMOOTH BRACE, DOUGLAS FIR

SIDE