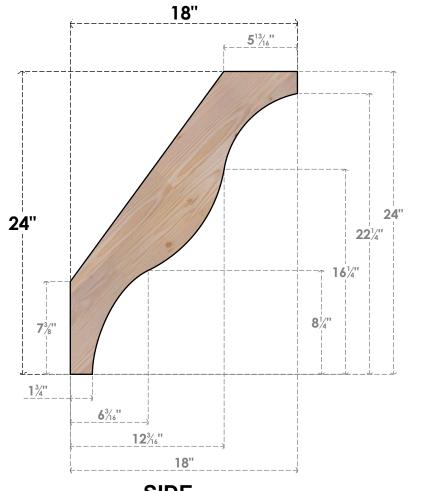

## BRC04X18X24FST00SDF

3 1/2"W X 18"D X 24"H FUNSTON SMOOTH BRACE, DOUGLAS FIR

SIDE