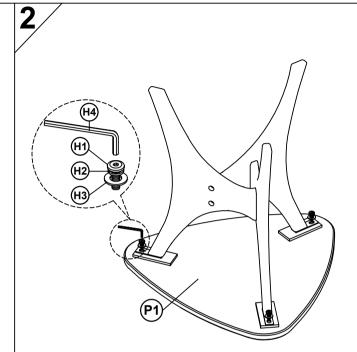

## **PARTS LIST**

| No. | DESCRIPTION | IMAGE | Q'TY |
|-----|-------------|-------|------|
| P1  | ТОР         |       | 1    |
| P2  | LEGS        |       | 3    |

## **HARDWARE LIST**

| No. | DESCRIPTION        | IMAGE         | Q'TY |
|-----|--------------------|---------------|------|
| H1  | Bolt Ø1/4" x 20mm  | 9,,,,,,,,,,,, | 9    |
| H2  | Lock Washers Ø1/4" |               | 3    |
| Н3  | Flat Washers Ø1/4" | 0             | 3    |
| H4  | Allen Key          |               | 1    |
| Н5  | Wooden Plug        | 0             | 6    |