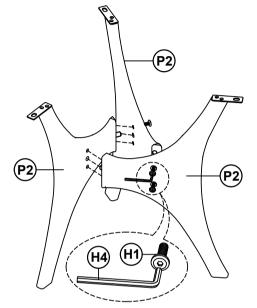

## **PARTS LIST**

| No. | DESCRIPTION | IMAGE | Q'TY |
|-----|-------------|-------|------|
| P1  | ТОР         |       | 1    |
| P2  | LEGS        |       | 3    |

## **HARDWARE LIST**

| No. | DESCRIPTION        | IMAGE         | Q'TY |
|-----|--------------------|---------------|------|
| H1  | Bolt Ø1/4" x 20mm  | 9,,,,,,,,,,,, | 9    |
| H2  | Lock Washers Ø1/4" |               | 3    |
| Н3  | Flat Washers Ø1/4" | 0             | 3    |
| H4  | Allen Key          |               | 1    |
| Н5  | Wooden Plug        | 0             | 6    |