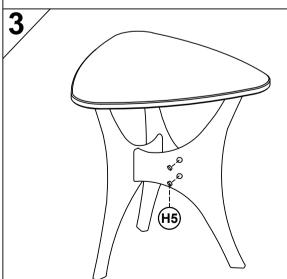

## **HARDWARE LIST**

| No. | DESCRIPTION        | IMAGE         | Q'TY |
|-----|--------------------|---------------|------|
| H1  | Bolt Ø1/4" x 20mm  | 9,,,,,,,,,,,, | 9    |
| H2  | Lock Washers Ø1/4" |               | 3    |
| Н3  | Flat Washers Ø1/4" | 0             | 3    |
| H4  | Allen Key          |               | 1    |
| Н5  | Wooden Plug        | 0             | 6    |