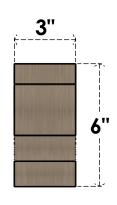

## ITEM NUMBER: CORU03X09X06ASHRCPR

3"W X 9"D X 6"H SERIES 3 CLASSIC ASHEBORO ROUGH CEDAR TIMBERTHANE FAUX WOOD CORBEL, PRIMED

## **SIDE PROFILE**

**FRONT PROFILE** 

**ISOMETRIC** 

**EKENA MILLWORK** 2300 WEST MAIN ST. CLARKSVILLE, TX 75426 TOLL FREE: 866-607-0453 WWW.EKENAMILLWORK.COM

GENERATED DATE: 01/27/2023

- 1. INSTALLATION TO BE COMPLETED IN ACCORDANCE WITH MANUFACTURER'S SPECIFICATIONS.
  2. DRAWING MAY NOT BE TO SCALE
  3. THIS DRAWING IS INTENDED FOR DESIGN AND PLANNING PURPOSES ONLY.
  4. ALL INFORMATION CONTAINED HEREIN WAS CURRENT AT THE TIME OF DEVELOPMENT BUT MUST BE REVIEWED AND APPROVED BY THE PRODUCT MANUFACTURER TO BE CONSIDERED ACCURATE.
- 5. TIMBERTHANE ARCHITECTURAL PRODUCTS ARE MADE FROM HIGH DENSITY URETHANE AND COME FACTORY PRIMED