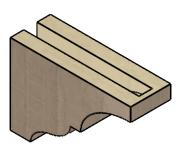

## ITEM NUMBER: CORU03X09X06ASHRCPR

3"W X 9"D X 6"H SERIES 3 CLASSIC ASHEBORO ROUGH CEDAR TIMBERTHANE FAUX WOOD CORBEL, PRIMED

## **SIDE PROFILE**

**FRONT PROFILE** 

**ISOMETRIC** 

**EKENA MILLWORK** 2300 WEST MAIN ST. CLARKSVILLE, TX 75426 TOLL FREE: 866-607-0453 WWW.EKENAMILLWORK.COM

GENERATED DATE: 01/27/2023

- 1. INSTALLATION TO BE COMPLETED IN ACCORDANCE WITH MANUFACTURER'S SPECIFICATIONS.
  2. DRAWING MAY NOT BE TO SCALE
  3. THIS DRAWING IS INTENDED FOR DESIGN AND PLANNING PURPOSES ONLY.
  4. ALL INFORMATION CONTAINED HEREIN WAS CURRENT AT THE TIME OF DEVELOPMENT BUT MUST BE REVIEWED AND APPROVED BY THE PRODUCT MANUFACTURER TO BE CONSIDERED ACCURATE.
- 5. TIMBERTHANE ARCHITECTURAL PRODUCTS ARE MADE FROM HIGH DENSITY URETHANE AND COME FACTORY PRIMED