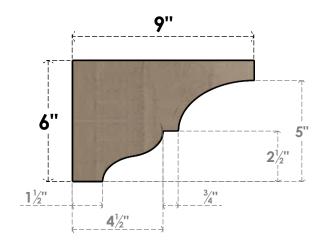

## ITEM NUMBER: CORU03X09X06ASHRCPR

3"W X 9"D X 6"H SERIES 3 CLASSIC ASHEBORO ROUGH CEDAR TIMBERTHANE FAUX WOOD CORBEL, PRIMED

## **SIDE PROFILE**

**FRONT PROFILE** 

**ISOMETRIC** 

**EKENA MILLWORK** 2300 WEST MAIN ST. CLARKSVILLE, TX 75426 TOLL FREE: 866-607-0453 WWW.EKENAMILLWORK.COM

GENERATED DATE: 01/27/2023

- 1. INSTALLATION TO BE COMPLETED IN ACCORDANCE WITH MANUFACTURER'S SPECIFICATIONS.
  2. DRAWING MAY NOT BE TO SCALE
  3. THIS DRAWING IS INTENDED FOR DESIGN AND PLANNING PURPOSES ONLY.
  4. ALL INFORMATION CONTAINED HEREIN WAS CURRENT AT THE TIME OF DEVELOPMENT BUT MUST BE REVIEWED AND APPROVED BY THE PRODUCT MANUFACTURER TO BE CONSIDERED ACCURATE.
- 5. TIMBERTHANE ARCHITECTURAL PRODUCTS ARE MADE FROM HIGH DENSITY URETHANE AND COME FACTORY PRIMED