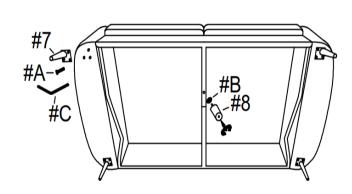

\*\*\* Do not fully tighten screws until fully assembled \*\*\*

| COMPONENT PARTS |         |                           |           |
|-----------------|---------|---------------------------|-----------|
| DESCRIPTION     | DRAWING | PART NAME                 | Q'TY(PCS) |
| #1              |         | SEAT                      | 1         |
| #2              |         | LEFT ARMREST              | 1         |
| #3              |         | RIGHT ARMREST             | 1         |
| #4              |         | BACKREST                  | 1         |
| #5              |         | LEFT<br>BACKREST CUSHION  | 1         |
| #6              |         | RIGHT<br>BACKREST CUSHION | 1         |
| #7              |         | LEG                       | 4         |
| #8              |         | MIDDLE LEG                | 1         |

## **HARDWARES REQUIRED**

| #A | BOLT M6*16——12PCS |
|----|-------------------|
| #B | WASHER —— 1PCS    |
| #C | ALLEN KEY —— 1PCS |

Please follow the drawings below to assemble the model.

Step.1

Step.2

Step.3

Step.4

Step.5