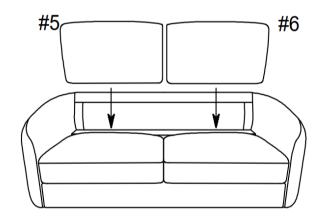

\*\*\* Do not fully tighten screws until fully assembled \*\*\*

| COMPONENT PARTS |         |                           |           |
|-----------------|---------|---------------------------|-----------|
| DESCRIPTION     | DRAWING | PART NAME                 | Q'TY(PCS) |
| #1              |         | SEAT                      | 1         |
| #2              |         | LEFT ARMREST              | 1         |
| #3              |         | RIGHT ARMREST             | 1         |
| #4              |         | BACKREST                  | 1         |
| #5              |         | LEFT<br>BACKREST CUSHION  | 1         |
| #6              |         | RIGHT<br>BACKREST CUSHION | 1         |
| #7              |         | LEG                       | 4         |
| #8              |         | MIDDLE LEG                | 1         |

Please follow the drawings below to assemble the model.

Step.1

Step.2

Step.3

Step.4

Step.5