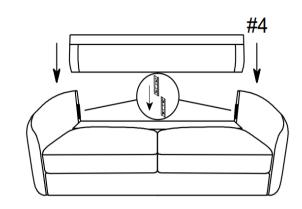

\*\*\* Do not fully tighten screws until fully assembled \*\*\*

| COMPONENT PARTS |         |                           |           |
|-----------------|---------|---------------------------|-----------|
| DESCRIPTION     | DRAWING | PART NAME                 | Q'TY(PCS) |
| #1              |         | SEAT                      | 1         |
| #2              |         | LEFT ARMREST              | 1         |
| #3              |         | RIGHT ARMREST             | 1         |
| #4              |         | BACKREST                  | 1         |
| #5              |         | LEFT<br>BACKREST CUSHION  | 1         |
| #6              |         | RIGHT<br>BACKREST CUSHION | 1         |
| #7              |         | LEG                       | 4         |
| #8              |         | MIDDLE LEG                | 1         |

Please follow the drawings below to assemble the model.

Step.1

Step.2

Step.3

Step.4

Step.5