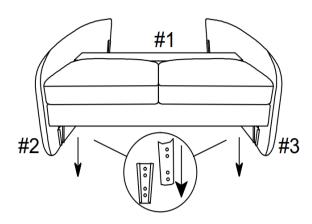

\*\*\* Do not fully tighten screws until fully assembled \*\*\*

| COMPONENT PARTS |         |                           |           |
|-----------------|---------|---------------------------|-----------|
| DESCRIPTION     | DRAWING | PART NAME                 | Q'TY(PCS) |
| #1              |         | SEAT                      | 1         |
| #2              |         | LEFT ARMREST              | 1         |
| #3              |         | RIGHT ARMREST             | 1         |
| #4              |         | BACKREST                  | 1         |
| #5              |         | LEFT<br>BACKREST CUSHION  | 1         |
| #6              |         | RIGHT<br>BACKREST CUSHION | 1         |
| #7              |         | LEG                       | 4         |
| #8              |         | MIDDLE LEG                | 1         |

Please follow the drawings below to assemble the model.

Step.1

Step.2

Step.3

Step.4

Step.5