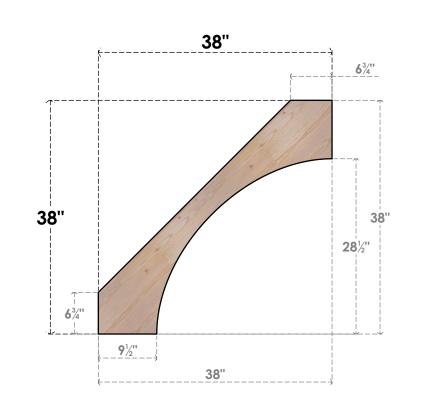

BRC04X38X38WTL00SDF

3 1/2"W X 38"D X 38"H WESTLAKE SMOOTH BRACE, DOUGLAS FIR

**3**<sup>1</sup>/<sub>2</sub>"

SIDE

FRONT

NOTES

1. INSTALLATION TO BE COMPLETED IN ACCORDANCE WITH MANUFACTURER'S SPECIFICATIONS. 2. DRAWING MAY NOT BE TO SCALE