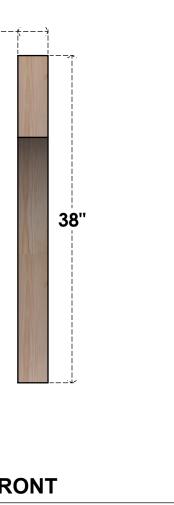

BRC04X38X38WTL00SDF

3 1/2"W X 38"D X 38"H WESTLAKE SMOOTH BRACE, DOUGLAS FIR

**3**<sup>1</sup>/<sub>2</sub>"

SIDE

FRONT

NOTES

1. INSTALLATION TO BE COMPLETED IN ACCORDANCE WITH MANUFACTURER'S SPECIFICATIONS. 2. DRAWING MAY NOT BE TO SCALE