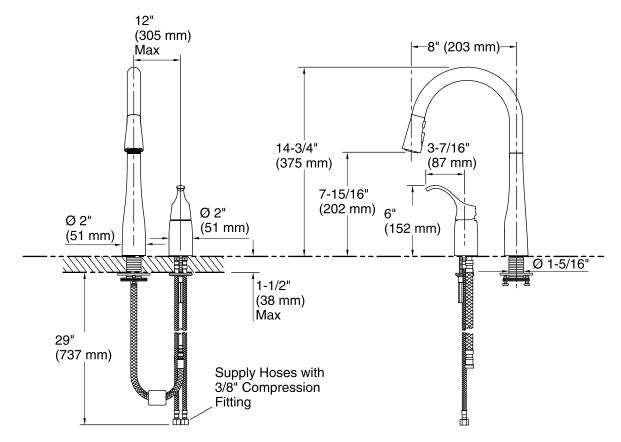

# **Technical Information**

All product dimensions are nominal.

#### Faucet:

Flow rate: Pressure: 1.5 gal/min (5.7 l/min) 60 psi (4.1 bar)

# Installation

- Two-hole installation.
- Flexible supply lines simplify installation.
- Remote valve configuration allows you to install the handle in an easy-to-access location.