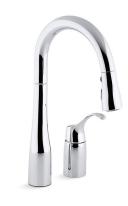

# Simplice® Pull-Down Kitchen Sink Faucet K-649

# Features

- Two-function pull-down sprayhead allows you to switch from aerated stream to Sweep<sup>®</sup> spray.
- Sweep<sup>®</sup> spray creates a wide, forceful blade of water for superior cleaning.
- DockNetik<sup>®</sup>, a magnetic docking system that securely locks the sprayhead into place.
- Ceramic disc valves exceed industry longevity standards, ensuring durable performance for life.
- ProMotion<sup>®</sup> technology's light, quiet braided hose and swiveling ball joint make the pull-down sprayhead easier and more comfortable to use.
- MasterClean<sup>™</sup> sprayface features an easy-to-clean surface that withstands mineral buildup.
- High-arch gooseneck spout and 360-degree spout rotation offer superior clearance for filling pots and cleaning.
- Temperature memory allows faucet to be turned on and off at the temperature set during prior usage.
- 1.5 gal/min (5.7 l/min) maximum flow rate [max at 60 psi (4.14 bar)]