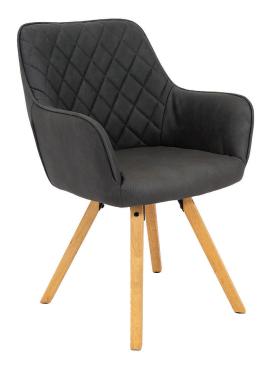

## **Kensington Dining Chair Collection**

Maximize your space with the stylish yet durable Kensington quilted dining chair by Hanover. Ideal for the dining room, living room, or bedroom, this multi-functional chair will add comfort and style to any space in your home.

A diamond-tufted backrest and straight-line rubberwood legs create the ultimate mix of design styles. Pair it with your favorite dining table or accent desk for high-quality, elegant seating in any decor - modern, traditional, or transitional. The solid upholstered seat with gently sloping arms and strong legs is the perfect combination for sturdy, comfortable seating that will last for many years to come.

## **Features**

- Simple leg assembly required hardware and instructions included
- ♦ 1-year limited warranty with excellent customer service
- ♦ Chair Dimensions: 27" D x 25" W x 33" H
- Seat Dimensions: 18.5" D x 17" D x 20" H
- Maximum Weight Capcity: 250 lbs.
- Model HDR301-GRY includes 1 Dining Chair in Gray
- Model HDR301-WHT includes 1 Dining Chair in White