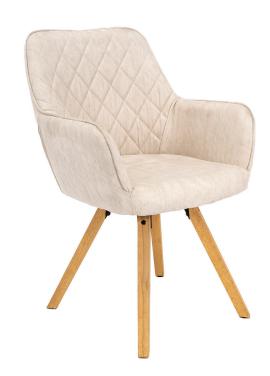

## **Kensington Dining Chair Collection**

Maximize your space with the stylish yet durable Kensington quilted dining chair by Hanover. Ideal for the dining room, living room, or bedroom, this multi-functional chair will add comfort and style to any space in your home.

A diamond-tufted backrest and straight-line rubberwood legs create the ultimate mix of design styles. Pair it with your favorite dining table or accent desk for high-quality, elegant seating in any decor - modern, traditional, or transitional. The solid upholstered seat with gently sloping arms and strong legs is the perfect combination for sturdy, comfortable seating that will last for many years to come.

## **Features**

- Simple leg assembly required hardware and instructions included
- ♦ 1-year limited warranty with excellent customer service
- ♦ Chair Dimensions: 27" D x 25" W x 33" H
- Seat Dimensions: 18.5" D x 17" D x 20" H
- Maximum Weight Capcity: 250 lbs.
- Model HDR301-GRY includes 1 Dining Chair in Gray
- Model HDR301-WHT includes 1 Dining Chair in White