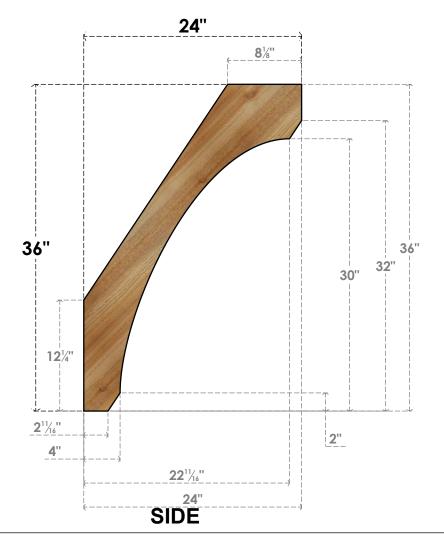

## BRC06X24X36LEC00RWR

6"W X 24"D X 36"H LEGACY ROUGH SAWN BRACE, WESTERN RED CEDAR

**FRONT** 

**EKENA MILLWORK** 2300 WEST MAIN ST. CLARKSVILLE, TX 75426 TOLL FREE: 866-607-0453 WWW.EKENAMILLWORK.COM

## **NOTES**

1. INSTALLATION TO BE COMPLETED IN ACCORDANCE WITH MANUFACTURER'S SPECIFICATIONS.
2. DRAWING MAY NOT BE TO SCALE

3. THIS DRAWING IS INTENDED FOR DESIGN AND PLANNING PURPOSES ONLY.

4. ALL INFORMATION CONTAINED HEREIN WAS CURRENT AT THE TIME OF DEVELOPMENT BUT MUST BE REVIEWED AND APPROVED BY THE PRODUCT MANUFACTURER TO BE CONSIDERED ACCURATE.

5. PRODUCTS ARE NOT KILN DRIED. THIS ITEM IS UNIQUE AND WILL CONTAIN THE NATURAL VARIATIONS THAT THE WOOD SPECIES OFFERS. THIS MAY RESULT IN VARIATIONS UP TO 1/4"

Revision Date: 06/18/2021