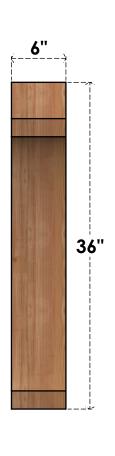

## BRC06X24X36LEC00RWR

6"W X 24"D X 36"H LEGACY ROUGH SAWN BRACE, WESTERN RED CEDAR

**FRONT** 

**EKENA MILLWORK** 2300 WEST MAIN ST. CLARKSVILLE, TX 75426 TOLL FREE: 866-607-0453 WWW.EKENAMILLWORK.COM