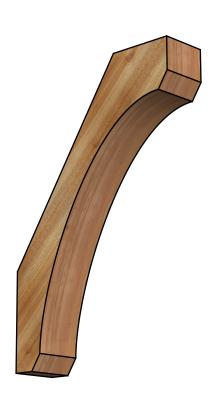

## BRC06X24X36LEC00RWR

6"W X 24"D X 36"H LEGACY ROUGH SAWN BRACE, WESTERN RED CEDAR

**FRONT** 

**EKENA MILLWORK** 2300 WEST MAIN ST. CLARKSVILLE, TX 75426 TOLL FREE: 866-607-0453 WWW.EKENAMILLWORK.COM