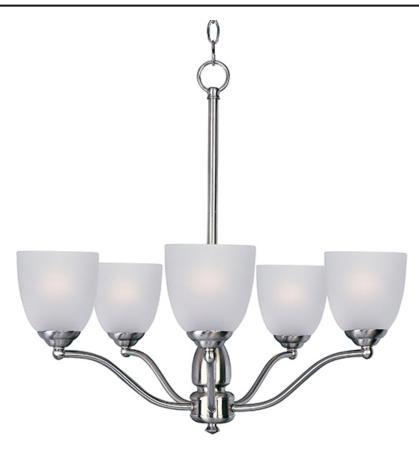

#### **PRODUCT DESCRIPTION**

A transitional look that works in a broad range of interiors featuring metal frames finished in either Oiled Rubbed Bronze for the traditional home or Satin Nickel for a more contemporary look. Simple Frost glass shades compliment the overall design.

#### **MEASUREMENTS**

DIMENSION : 25" L x 25" W x 23.5" H

HANGING WEIGHT : 9.74 lb

**LAMPING** 

INPUT VOLTAGE : 120V

: 5 x 60W Incandescent E26 Medium, 300W Total

**BULB INCLUDED** : (Not Included)

DIMMABLE : Yes