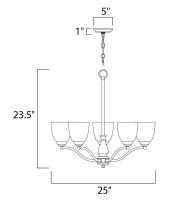

#### **MEASUREMENTS**

DIMENSION : 25" L x 25" W x 23.5" H

HANGING WEIGHT : 9.74 lb

**LAMPING** 

INPUT VOLTAGE : 120V

: 5 x 60W Incandescent E26 Medium, 300W Total

**BULB INCLUDED** : (Not Included)

DIMMABLE : Yes