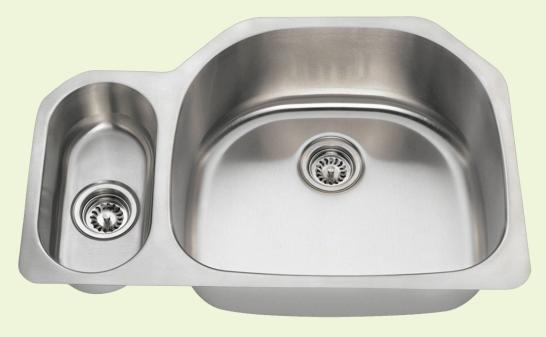

## 3221R Offset Kitchen Sink

31 3/4" x 20 7/8" x 9 1/4" 16- or 18-Gauge Steel Available Certified High-Quality 304 Stainless Steel Brushed Satin Finish Offset Drain Thick Sound Dampener Rubber Pad Fully Insulated Cardboard Cutout Template Included Installation Hardware Included cUPC Certified (Uniform Plumbing Code) Limited Lifetime Warranty