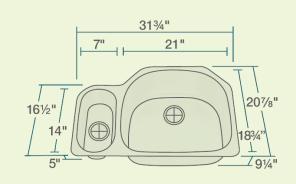

31 3/4" x 20 7/8" x 9 1/4" 16- or 18-Gauge Steel Available Certified High-Quality 304 Stainless Steel Brushed Satin Finish Offset Drain Thick Sound Dampener Rubber Pad Fully Insulated Cardboard Cutout Template Included Installation Hardware Included cUPC Certified (Uniform Plumbing Code) Limited Lifetime Warranty