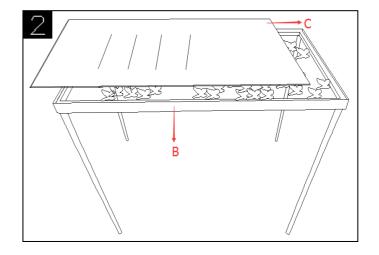

Step 1
Assemble the Legs(A) Top frame(B) together as the above picture.

Step 2
Carefully place the Glass Top ( C )