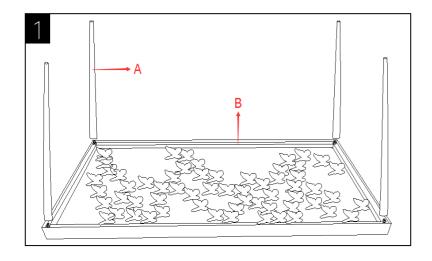

Step 1
Assemble the Legs(A) Top frame(B) together as the above picture.

Step 2
Carefully place the Glass Top ( C )