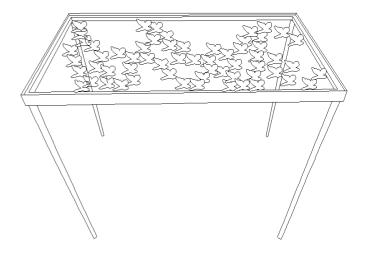

## **Part List and Hardware List**

| Piece | Description | Picture | Quantity |
|-------|-------------|---------|----------|
| A     | Legs        |         | 4X       |
| В     | Top Frame   |         | 1X       |
| С     | Glass Top   |         | 1 X      |