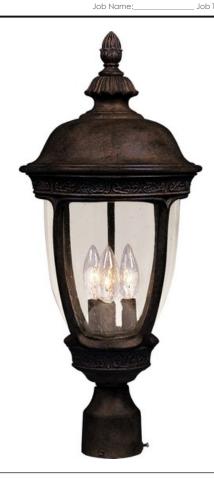

## **PRODUCT DESCRIPTION**

Maxim Lighting's Knob Hill VX Collection is made with Vivex, a material twice the strength of resin, is non-corrosive, UV resistant and backed with a 5-Year Limited Warranty. Knob III VX features our Sienna finish and Seedy glass.

## LAMPING

INPUT VOLTAGE : 120V

: 3 x 40W Incandescent E12 Candelabra , 120W Total BULB

BULB INCLUDED : (Not Included)

DIMMABLE : Yes

## **GLASS**

Seedy CD