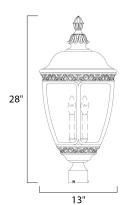

#### **MEASUREMENTS**

DIMENSION : 13" L x 13" W x 28" H

: 9.57 lb HANGING WEIGHT