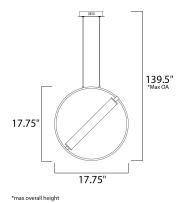

## **MEASUREMENTS**

DIMENSION : 17.75" L x 6.25" W x 17.75" H

: 139.5" OAH MAX OAH HANGING WEIGHT : 2.7 lb