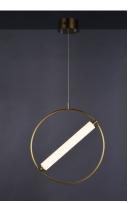

## **PRODUCT DESCRIPTION**

A ring suspends a tube of LED light evenly diffused through opal white acrylic. A striking combination of soft gold and black bring boldness to the collection. By adjusting the rings on the chandeliers, the light element can be positioned horizontally or at an angle. The 3 light multi-pendant suspends three different size rings that can be adjusted to the height you desire.