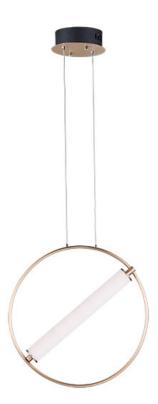

## **PRODUCT DESCRIPTION**

A ring suspends a tube of LED light evenly diffused through opal white acrylic. A striking combination of soft gold and black bring boldness to the collection. By adjusting the rings on the chandeliers, the light element can be positioned horizontally or at an angle. The 3 light multi-pendant suspends three different size rings that can be adjusted to the height you desire.

## **MEASUREMENTS**

DIMENSION : 17.75" L x 6.25" W x 17.75" H

: 139.5" OAH MAX OAH HANGING WEIGHT : 2.7 lb