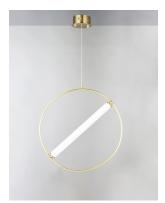

## **PRODUCT DESCRIPTION**

A ring suspends a tube of LED light evenly diffused through opal white acrylic. A striking combination of soft gold and black bring boldness to the collection. By adjusting the rings on the chandeliers, the light element can be positioned horizontally or at an angle. The 3 light multi-pendant suspends three different size rings that can be adjusted to the height you desire.