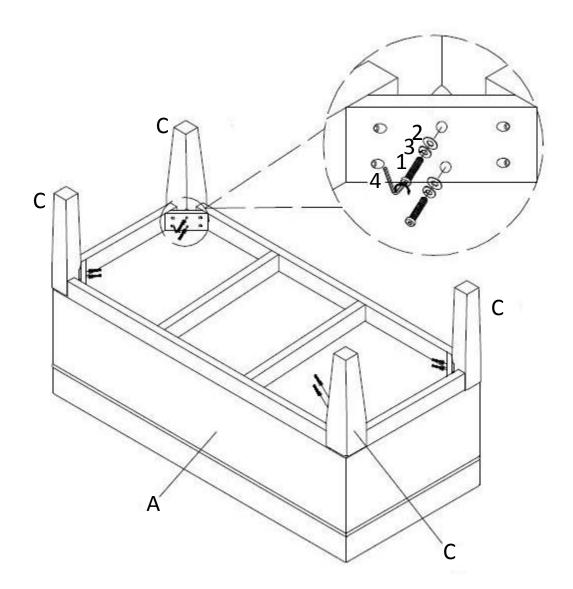

#### ASSEMBLY

**STEP 1** 

Place the Ottoman (A) on its back on a flat smooth surface.Attach Ottoman Feet (C) to Ottoman (A) using Allen Key Screws (1)Lock Washers (3) and Flat Washers (2) to each corner.Use Allen Key (4) to tighten.