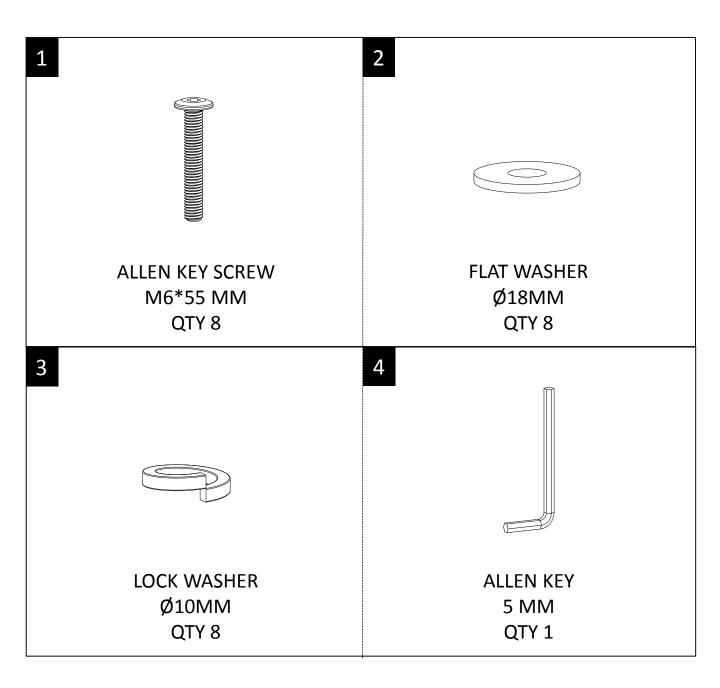

#### HARDWARE DESCRIPTION

**NEED HELP?** For help with assembly or if you are missing a part, Please call customer service at 1-866-518-0120 ext. 262 (9 am to 4 pm EST)