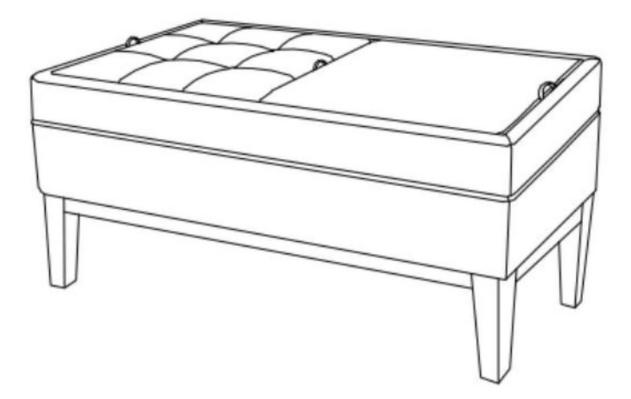

Wynden Ha HOME DEC

brooklyn + max

# **CASTLEROCK / BARRINGTON / ROSWELL**

## LARGE STORAGE OTTOMAN with 2 TRAYS MODEL # 3AXCOT-243-GL







brooklyn + max™



## Questions, problems, assembly help, missing parts?

No need to return the product, we will gladly help and ship your replacement parts free of charge Please call Customer Service at 1-866-518-0120 ext. 262 Monday to Friday between 9 am – 4 pm EST or go to <u>www.simpli-home.com/parts request</u>

In order to assist you in a timely manner, please have the following information ready:

Model # \_\_\_\_\_\_ Part Number or Letter \_\_\_\_\_\_

Purchased at \_\_\_\_\_\_ Date of Purchase \_\_\_\_\_\_

# If you wish to return the product, please contact the retailer where the product was purchased.

**IMPORTANT**: Please read this manual carefully before beginning assembly of this product. Keep this manual for future reference.

#### SAFETY INFORMATION

Identify all th