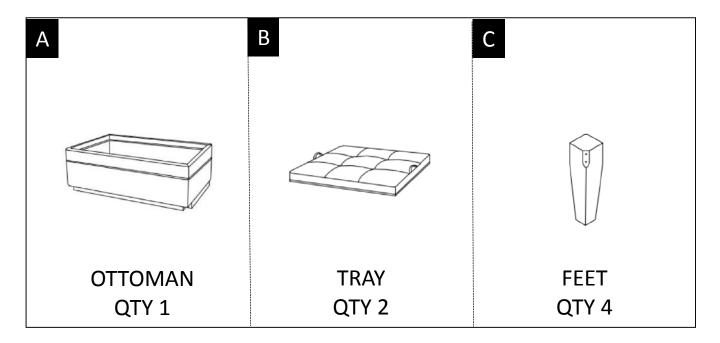

#### PARTS DESCRIPTION

**NEED HELP?** For help with assembly or if you are missing a part, Please call customer service at 1-866-518-0120 ext. 262 (9 am to 4 pm EST)