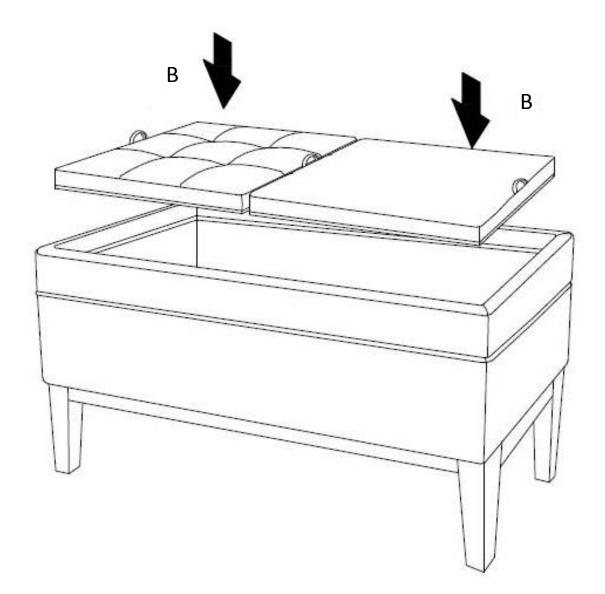

e left on the material can cause it to dry out and crack, or affect the color.

DO NOT use any cleaners with corrosive ingredients (lye, acids or ammonia).

#### PARTS DESCRIPTION



**NEED HELP?** For help with assembly or if you are missing a part, Please call customer service at 1-866-518-0120 ext. 262 (9 am to 4 pm EST)

#### **PRE-ASSEMBLY INFORMATION**

#### HARDWARE DESCRIPTION



**NEED HELP?** For help with assembly or if you are missing a part, Please call customer service at 1-866-518-0120 ext. 262 (9 am to 4 pm EST)

#### ASSEMBLY

**STEP 1** 



Place the Ottoman (A) on its back on a flat smooth surface.Attach Ottoman Feet (C) to Ottoman (A) using Allen Key Screws (1)Lock Washers (3) and Flat Washers (2) to each corner.Use Allen Key (4) to tighten.

### ASSEMBLY

#### STEP 2



Turn Ottoman right side up and place Tray (B) on top.





#### WARRANTY

Thank you for purchasing a **Simpli Home – Wyndenhall – Brooklyn + Max** product. These products have been made to demanding, high-quality standards and are guaranteed for domestic use against manufacturing faults for a period of 12 months from the date of purchase. This warranty does not affect your statutory rights.

In case of any malfunction of your product (failure, missing parts, etc.) please contact us at our toll free service line at 1-866-518-0120 ext. 262 from 9 am to 4 pm, Monday to Friday, Eastern Standard Time or by email at <u>customerservice@simpli-home.com</u>.

We reserve the right to repair or replace the defective product, at its discretion.

This product is guaranteed for 12 months if used for n