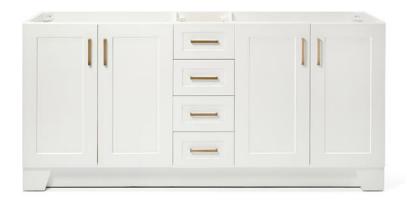

### FRONT VIEW

### **FEATURES**

- Solid wood frame & plywood panels
- Dovetail drawers and joints
- Soft closing doors & drawers