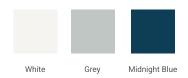

### Q072D



### **BASE CABINET DIMENSIONS**

72" W x 21.75" D x 34.5" H

### **FEATURES**

- Solid wood frame & plywood panels
- Dovetail drawers and joints
- Soft closing doors & drawers

### HARDWARE FINISHES



### **AVAILABLE COLORS**



### FRONT VIEW



### SIDE VIEW



### **PLAN VIEW**



## 16-1/2" - 4/1-/



### **OVERALL DIMENSIONS**

73" W x 22" D x 0.75" H

### **COUNTERTOP OPTIONS**



Carrara Marble CW2-073D-REC-CT

### **FEATURES**

- Solid countertop with mitered edges & seams
- Undermount white rectangular sink
- Pre-drilled for 8" widespread faucet

### **INCLUDED**

- Countertop
- Matching Backsplash
- Rectangle Sinks

## COUNTERTOP PLAN VIEW

# 73" 8" 1-3/8" 5-1/2" 17-1/4" 17-1/4" 14-1/4"

### **EDGE SIDE VIEW**



### THREE DIMENSIONAL COUNTERTOP VIEW