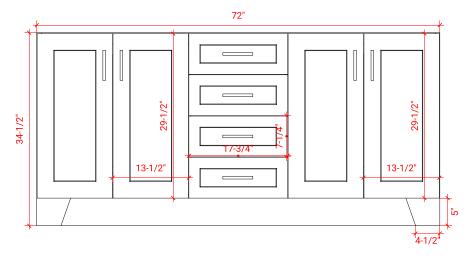

### **PLAN VIEW**

### **BASE CABINET DIMENSIONS**

72" W x 21.75" D x 34.5" H

## 16-1/2" - 4/1-/