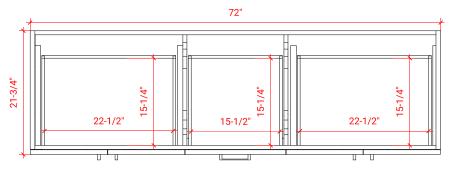

### Q072D



### **BASE CABINET DIMENSIONS**

72" W x 21.75" D x 34.5" H

### **FEATURES**

- Solid wood frame & plywood panels
- Dovetail drawers and joints
- Soft closing doors & drawers

### HARDWARE FINISHES



### **AVAILABLE COLORS**



### FRONT VIEW



### SIDE VIEW



### **PLAN VIEW**



## 16-1/2" - 4/1-/



### **OVERALL DIMENSIONS**

73" W x 22" D x 0.75" H

### **COUNTERTOP OPTIONS**



Carrara Marble CW2-073D-REC-CT

### **FEATURES**

- Solid countertop with mitered edges & seams
- Undermount white rectangular sink
- Pre-drilled for 8" widespread faucet

### **INCLUDED**

- Countertop
- Matching Backsplash
- Rectangle Sinks

## COUNTERTOP PLAN VIEW

# 73" 8" 1-3/8" 5-1/2" 17-1/4" 17-1/4" 14-1/4"

### **EDGE SIDE VIEW**



### THREE DIMENSIONAL COUNTERTOP VIEW