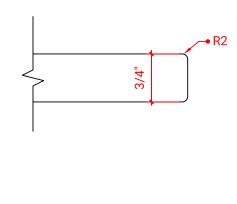

### Q072D



### **BASE CABINET DIMENSIONS**

72" W x 21.75" D x 34.5" H

### **FEATURES**

- Solid wood frame & plywood panels
- Dovetail drawers and joints
- Soft closing doors & drawers

### HARDWARE FINISHES



### **AVAILABLE COLORS**



### FRONT VIEW



### SIDE VIEW



### **PLAN VIEW**



## 16-1/2" - 4/1-/



### **OVERALL DIMENSIONS**

73" W x 22" D x 0.75" H

### **COUNTERTOP OPTIONS**



Carrara Marble CW2-073D-REC-CT

### **FEATURES**

- Solid countertop with mitered edges & seams
- Undermount white rectangular sink
- Pre-drilled for 8" widespread faucet

### **INCLUDED**

- Countertop
- Matching Backsplash
- Rectangle Sinks

## COUNTERTOP PLAN VIEW

# 73" 8" 1-3/8" 5-1/2" 17-1/4" 17-1/4" 14-1/4"

### **EDGE SIDE VIEW**



### THREE DIMENSIONAL COUNTERTOP VIEW