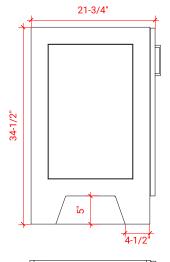

### Q072D



### **BASE CABINET DIMENSIONS**

72" W x 21.75" D x 34.5" H

### **FEATURES**

- Solid wood frame & plywood panels
- Dovetail drawers and joints
- Soft closing doors & drawers

### HARDWARE FINISHES



### **AVAILABLE COLORS**



### FRONT VIEW



### SIDE VIEW



### **PLAN VIEW**



## 16-1/2" - 4/1-/



### **OVERALL DIMENSIONS**

73" W x 22" D x 0.75" H

### **COUNTERTOP OPTIONS**



Carrara Marble CW2-073D-REC-CT

### **FEATURES**

- Solid countertop with mitered edges & seams
- Undermount white rectangular sink
- Pre-drilled for 8" widespread faucet

### **INCLUDED**

- Countertop
- Matching Backsplash
- Rectangle Sinks

## COUNTERTOP PLAN VIEW

# 73" 8" 1-3/8" 5-1/2" 17-1/4" 17-1/4" 14-1/4"

### **EDGE SIDE VIEW**



### THREE DIMENSIONAL COUNTERTOP VIEW