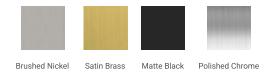

### Q072D



### **BASE CABINET DIMENSIONS**

72" W x 21.75" D x 34.5" H

### **FEATURES**

- Solid wood frame & plywood panels
- Dovetail drawers and joints
- Soft closing doors & drawers

### HARDWARE FINISHES



### **AVAILABLE COLORS**



### FRONT VIEW



### SIDE VIEW



### **PLAN VIEW**



## 16-1/2" - 4/1-/



### **OVERALL DIMENSIONS**

73" W x 22" D x 0.75" H

### **COUNTERTOP OPTIONS**



Carrara Marble CW2-073D-REC-CT

### **FEATURES**

- Solid countertop with mitered edges & seams
- Undermount white rectangular sink
- Pre-drilled for 8" widespread faucet

### **INCLUDED**

- Countertop
- Matching Backsplash
- Rectangle Sinks

## COUNTERTOP PLAN VIEW

# 73" 8" 1-3/8" 5-1/2" 17-1/4" 17-1/4" 14-1/4"

### **EDGE SIDE VIEW**



### THREE DIMENSIONAL COUNTERTOP VIEW