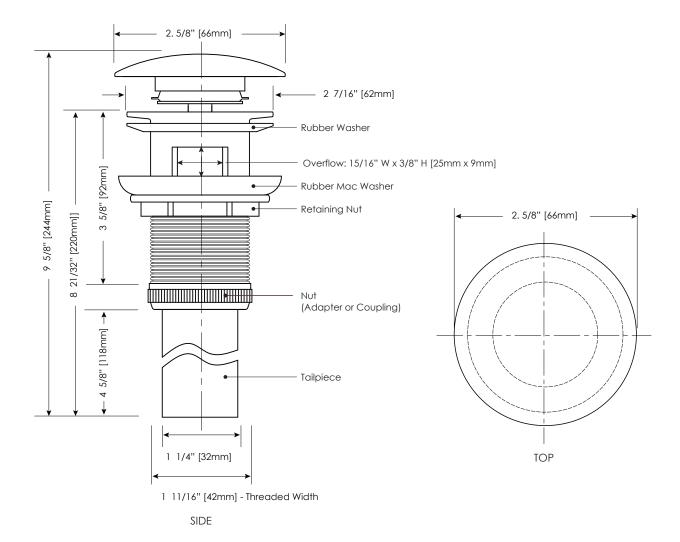

# **NOMINAL DIMENSIONS**

■ 25/8" Width (dome) x 95/8" Height (overall)

# PRODUCT DIAGRAM

<sup>\*</sup> Please note that all stated sizes are nominal and may vary slightly within the normal range of tolerances. Measurements were taken to outside edges.