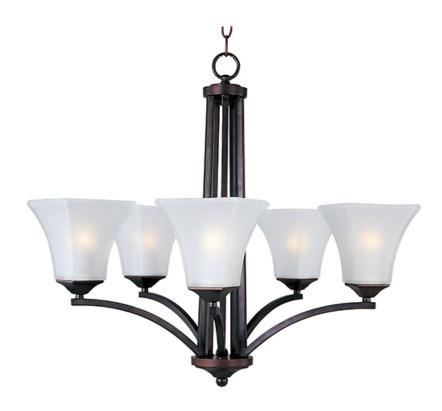

## **PRODUCT DESCRIPTION**

Straight lines and curves make this contemporary series a classic. Square metal tubing finished in your choice of Oil Rubbed Bronze or Satin Nickel support tapered square Frosted glass shades.

## HANGING WEIGHT LAMPING

INPUT VOLTAGE : 120V BULB **BULB INCLUDED** DIMMABLE

:Yes

: 12.84 lb

: 5 x 60W Incandescent E26 Medium , 300W Total : (Not Included)

**FINISHES OPTION** Oil Rubbed Bronze

Satin Nickel

GLASS Frosted FT

MATERIAL Steel, Glass

RATINGS cULus Dry Location

ADDITIONAL OPERATING TEMPERATURE: -20°C (-4°F), 40°C (104°F)

Always consult a qualified electrician before installing any lighting product.