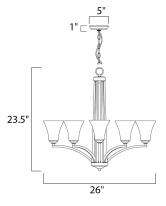

## **PRODUCT DESCRIPTION**

Straight lines and curves make this contemporary series a classic. Square metal tubing finished in your choice of Oil Rubbed Bronze or Satin Nickel support tapered square Frosted glass shades.



MEASUREMENTS

DIMENSION

CANOPY

: 26" L x 26" W x 23.5" H : 5" W x 1" H x 5" L

## HANGING WEIGHT LAMPING

INPUT VOLTAGE : 120V BULB **BULB INCLUDED** DIMMABLE

:Yes

: 12.84 lb

: 5 x 60W Incandescent E26 Medium , 300W Total : (Not Included)

**FINISHES OPTION** Oil Rubbed Bronze

Satin Nickel

GLASS Frosted FT

MATERIAL Steel, Glass

RATINGS cULus Dry Location



ADDITIONAL OPERATING TEMPERATURE: -20°C (-4°F), 40°C (104°F)

Always consult a qualified electrician before installing any lighting product.



WESTERN DISTRIBUTION CENTER (HEADQUARTER) 253 NORTH VINELAND AVE I CITY OF INDUSTRY, CA 91746

EASTERN DISTRIBUTION CENTER 4200 SHIRLEY DR. I ATLANTA, GA 30336

P. 626.956.4200 | F. 626.956.4225 | maximlighting.com