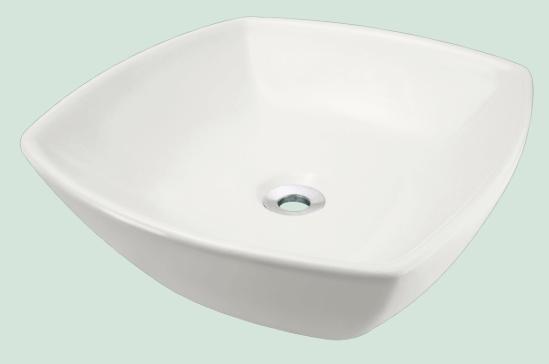

# V1802-BISQUE Vessel Sink

16 1/2" x 16 1/4" x 5 3/8" Vessel Installation True Vitreous China No Hardware Needed

#### **Features**

| Vessel Installation | 18" Minimum Cabinet<br>Size | True Vitreous China | No Hardware Needed | Limited Lifetime<br>Warranty | One Bowl |
|---------------------|-----------------------------|---------------------|--------------------|------------------------------|----------|
|                     | <del>←→</del>               | (                   |                    |                              | ·        |
|                     |                             |                     |                    |                              |          |
|                     |                             |                     |                    |                              |          |