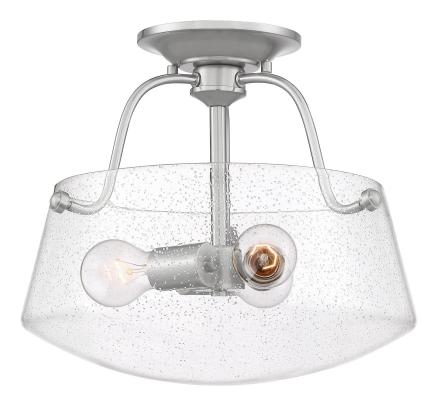

### **SCH1715BN**

Scholar Semi-Flush Mount Brushed Nickel

## DIMENSIONS

Dimensions: 14.5" W x 13" H x 14.5" D

Canopy Dimensions: 6.00" Dia.

Weight: 7.00 lbs

Dimensional Weight: 24.00 lbs

#### **DETAILS**

Material: Steel

Glass/Shade Description: Seedy Glass

#### **LAMPING**

Light Source: Incandescent

Bulb Included: No

Bulb Type: Medium Base

Bulb Quantity: 3

Watts per Bulb: 100