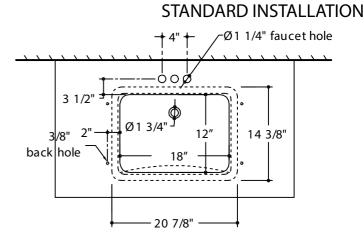

# **UNDER COUNTER SINK VITREOUS CHINA**

VCS 1218

Rectangular under counter mount sink Made from vitreous China Front Overflow

## Unglazed Rim

20-7/8" x 14-3/8"

**Bowl Size** 18" wide 12" Front to back 8-1/4" deep

#### Notes:

We recommend using Basin as a templete to determine proper contour. Cut countertop 1-1/2" inside basin contour. \*Dimensions shown for location of supplied and "P" trap are suggested

5/8"

Undercounter mounting kit optional Fitting not included with fixture and must be ordered separately Sealing compouds supplied by others.