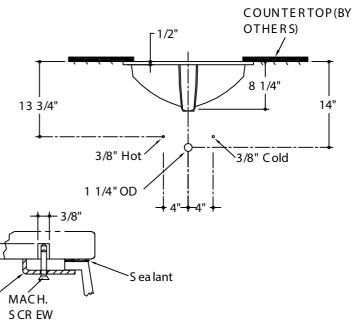

#### Notes:

We recommend using Basin as a templete to determine proper contour. Cut countertop 1-1/2" inside basin contour. \*Dimensions shown for location of supplied and "P" trap are suggested

5/8"

Undercounter mounting kit optional Fitting not included with fixture and must be ordered separately Sealing compouds supplied by others.