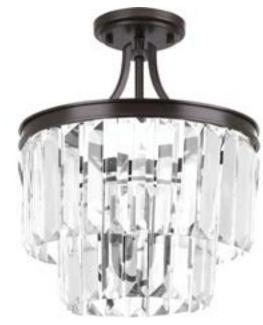

## **Glimmer**

Glimmer fits the definition of livable luxury with elements that sparkle to create an instant statement within the home. Prismatic glass three-light pendants are supported by an architecturally- styled frame in Antique Bronze finish. The cascade of faceted linear glass deliver a sleek silhouette to any room. This versatile fixture can also be mounted as a semi-flush.

Category: Close-to-Ceiling
Finish: Antique Bronze (painted)
Construction: Steel construction

Glass: Clear glass drop

Diameter: 13-1/8" Height: 15-1/2"

Overall ht. w/chain: 94"

| MOUNTING                                                                                                                                                    | ELECTRICAL                              | LAMPING                                                            | ADDITIONAL INFORMATION                                                                                                   |
|-------------------------------------------------------------------------------------------------------------------------------------------------------------|-----------------------------------------|--------------------------------------------------------------------|--------------------------------------------------------------------------------------------------------------------------|
| Ceiling chain mounted  Mounting strap for outlet box included  Three feet 9 gauge chain supplied  Canopy covers a standard 4" hexagonal recessed outlet box | Pre-wired 10 feet of wire supplied 120V | Quantity: 3<br>60W Candelabra Base<br>Chandelabra phenolic sockets | UL/CUL Dry location listed  1 year warranty  Companion Close-to-ceiling, Hall and Foyer, Pendant, fixtures are available |