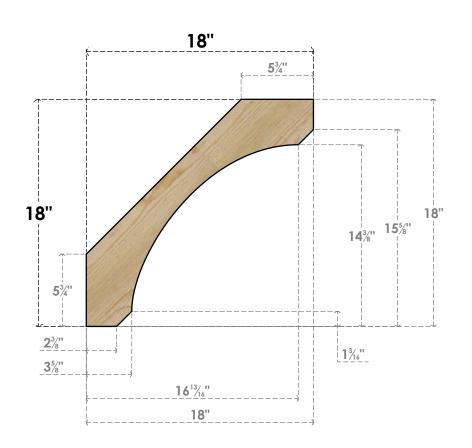

## BRC04X18X18LEC00RDF

4"W X 18"D X 18"H LEGACY ROUGH SAWN BRACE, DOUGLAS FIR

SIDE