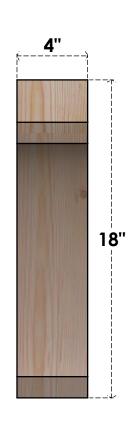

## BRC04X18X18LEC00RDF

4"W X 18"D X 18"H LEGACY ROUGH SAWN BRACE, DOUGLAS FIR

SIDE