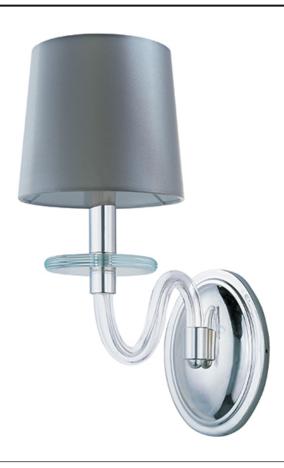

## PRODUCT DESCRIPTION

This collection features an updated approach to a classic design. An all blown glass body with Polished Nickel accents creates a light and airy feel. You have a choice of Clear, Frost or Cognac glass with coordinated shades, which are included.

#### MATERIAL

Glass, Steel