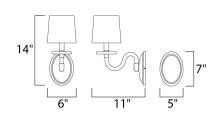

# **MEASUREMENTS**

DIMENSION : 6" W x 14" H x 11" Ext MAX OAH : 5" W x 1.5" H

HANGING WEIGHT : 1.76 lb

LAMPING

INPUT VOLTAGE : 120V

BULB : 1 x 40W Incandescent E12 Candelabra , 40W Total

BULB INCLUDED : (Not Included)