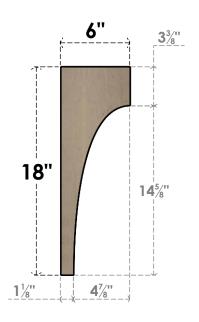

## SIDE PROFILE

## ITEM NUMBER: CORU03X06X18STORCPR

3"W X 6"D X 18"H SERIES 2 THIN STOCKPORT ROUGH CEDAR TIMBERTHANE FAUX WOOD CORBEL, PRIMED