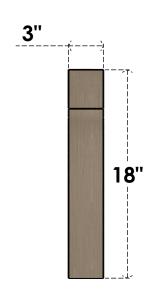

## FRONT PROFILE

## ITEM NUMBER: CORU03X06X18STORCPR

3"W X 6"D X 18"H SERIES 2 THIN STOCKPORT ROUGH CEDAR TIMBERTHANE FAUX WOOD CORBEL, PRIMED