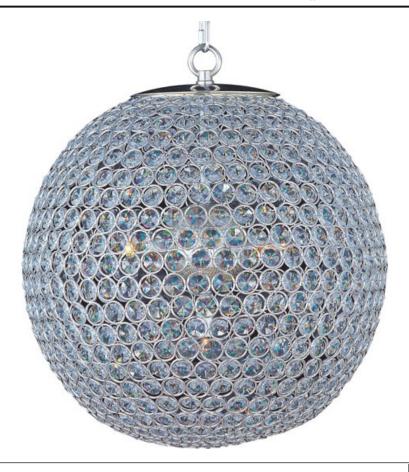

## **PRODUCT DESCRIPTION**

Like a constellation that sparkles in the night, the Glimmer collection features frames of rings expertly crafted and finished in choice of Polished Silver or Bronze. The rings are adorned with hundreds of clear Beveled Crystal beads which are installed one at a time by hand to create a masterpiece of lighting illuminated by xenon lamps

## **FINISHES OPTION**

Bronze Plated Silver

GLASS Beveled Crystal BC

MATERIAL Steel, K9 Crystal