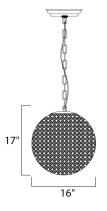

## MEASUREMENTS DIMENSION

: 16" L x 16" W x 18" H

# HANGING WEIGHT

INPUT VOLTAGE : 120V :Yes : 2900K

: 55" OAH : 14.5 lb

: 4,000 Rated : 5 x 40W Xenon G9 , 200W Total : (Included)