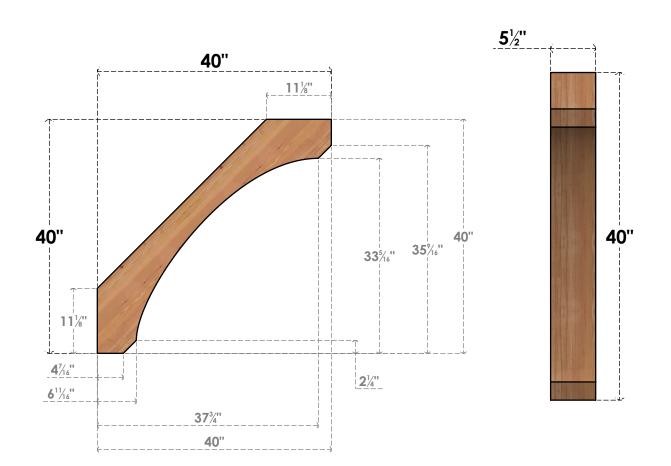

## BRC06X40X40LEC00SWR

5 1/2"W X 40"D X 40"H LEGACY SMOOTH BRACE, WESTERN RED CEDAR

SIDE

## **FRONT**

**EKENA MILLWORK** 2300 WEST MAIN ST. CLARKSVILLE, TX 75426 TOLL FREE: 866-607-0453 WWW.EKENAMILLWORK.COM

## **NOTES**

- 1. INSTALLATION TO BE COMPLETED IN ACCORDANCE WITH MANUFACTURER'S SPECIFICATIONS.
  2. DRAWING MAY NOT BE TO SCALE
- 3. THIS DRAWING IS INTENDED FOR DESIGN AND PLANNING PURPOSES ONLY.
- 4. ALL INFORMATION CONTAINED HEREIN WAS CURRENT AT THE TIME OF DEVELOPMENT BUT MUST BE REVIEWED AND APPROVED BY THE PRODUCT MANUFACTURER TO BE CONSIDERED ACCURATE.
- 5. PRODUCTS ARE NOT KILN DRIED. THIS ITEM IS UNIQUE AND WILL CONTAIN THE NATURAL VARIATIONS THAT THE WOOD SPECIES OFFERS. THIS MAY RESULT IN VARIATIONS UP TO 1/4"