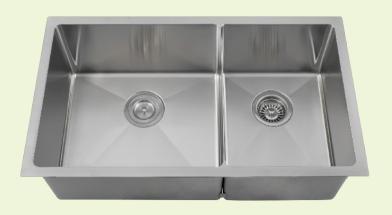

## Stainless Steel

Stainless Steel is the most popular choice for today's kitchens due to its clean look and durability. The beautiful brushed satin finish helps to hide small scratches that may occur over the lifetime of the sink. Our Stainless Steel sinks are made from high quality 14, 16, 18 or 20 gauge steel. Most models are made of one piece construction that ensures the sturdiest kitchen sink you will find. Our sinks are made from 300-series stainless steel and are guaranteed not to rust or stain. Each sink is fully insulated and has a sound dampening pad. Our stainless steel sinks are backed by a limited lifetime warranty. This sink can be mounted under a laminate countertop with the included SinkLink installation piece, creating a sleek look. Offered in white, black or gray, the SinkLink is constructed from thick durable plastic and acts as a secure barrier that keeps the foundation of the laminate countertop dry.

31 1/8" x 18" x 9 5/8" 33" Minimum Cabinet Size 14-, 16- or 18-Gauge Steel Available Certified High-Quality 304 Stainless Steel **Brushed Satin Finish** Offset Drain Thick Sound Dampener Rubber Pad Fully Insulated Cardboard Cutout Template Included Installation Hardware Included Lifetime Warranty SinkLink installation piece included

## Features

Undermount Installation

33" Minimum

Cabinet Size

18, 16 or 14 Gauge

Cold Rolled

Sound Dampening

Limited Lifetime Warranty