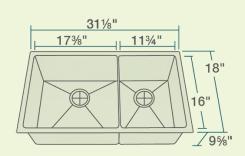

31 1/8" x 18" x 9 5/8" 33" Minimum Cabinet Size 14-, 16- or 18-Gauge Steel Available Certified High-Quality 304 Stainless Steel **Brushed Satin Finish** Offset Drain Thick Sound Dampener Rubber Pad Fully Insulated Cardboard Cutout Template Included Installation Hardware Included Lifetime Warranty SinkLink installation piece included