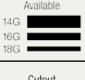

31 1/8" x 18" x 9 5/8" 33" Minimum Cabinet Size 14-, 16- or 18-Gauge Steel Available Certified High-Quality 304 Stainless Steel **Brushed Satin Finish** Offset Drain Thick Sound Dampener Rubber Pad Fully Insulated Cardboard Cutout Template Included Installation Hardware Included Lifetime Warranty SinkLink installation piece included