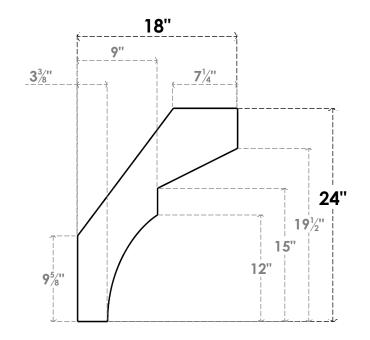

## ITEM NUMBER: BRCURO030X18000X24000MONRCPR

3"W X 18"D X 24"H MONTEREY ROUGH CEDAR WOODGRAIN OPEN TIMBERTHANE BRACE, PRIMED TAN

**SIDE PROFILE** 

**FRONT PROFILE** 

**ISOMETRIC** 

GENERATED DATE: 04/05/2023