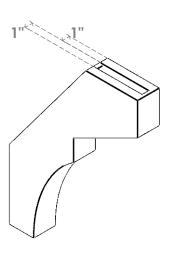

## ITEM NUMBER: BRCURO030X18000X24000MONRCPR

3"W X 18"D X 24"H MONTEREY ROUGH CEDAR WOODGRAIN OPEN TIMBERTHANE BRACE, PRIMED TAN

**SIDE PROFILE** 

**FRONT PROFILE** 

**ISOMETRIC** 

GENERATED DATE: 04/05/2023