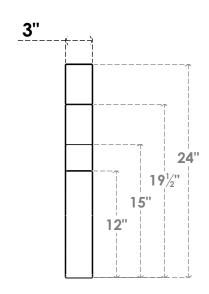

## ITEM NUMBER: BRCURO030X18000X24000MONRCPR

3"W X 18"D X 24"H MONTEREY ROUGH CEDAR WOODGRAIN OPEN TIMBERTHANE BRACE, PRIMED TAN

**SIDE PROFILE** 

**FRONT PROFILE** 

**ISOMETRIC** 

GENERATED DATE: 04/05/2023