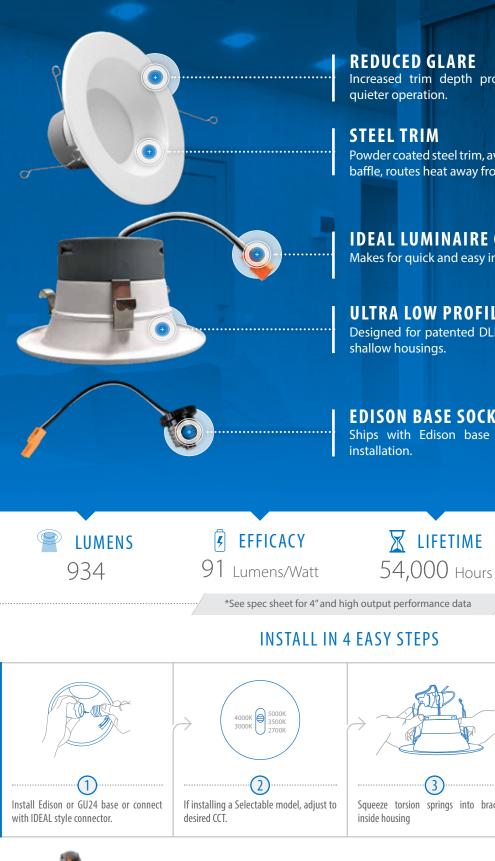

#### **REDUCED GLARE**

Increased trim depth provides lower glare and a

#### Powder coated steel trim, available in both smooth and baffle, routes heat away from electrical components.

**IDEAL LUMINAIRE CONNECTOR** Makes for quick and easy installation.

## **ULTRA LOW PROFILE**

Designed for patented DLR frame use and for use in

#### **EDISON BASE SOCKET STRING**

Ships with Edison base socket string for retrofit

For new construction use NICOR's patented canless frame. 4": DLR4-5-FRAME | 5/6": DLR56-5-FRAME