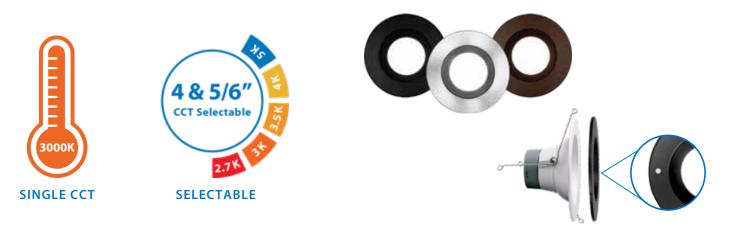

### **INTRODUCING THE NEWEST LED DOWNLIGHT SYSTEM**

The newest generation of DLR downlights now meets Title 20 efficiency standards and are available in both Single and Available in single 3000K CCT or with the versatility of a Selectable Selectable CCT. The DLRv6 offers both a 4" and 5"/6" recessed LED downlight that is ideal for new construction using standard 5000K CCT. For improved aesthetics and installation, the DLRv6 housings or the patented NICOR new construction frame. Also series offers enhanced trim design and magnetic attachment.

easily installed as a retrofit into most existing 4", 5" or 6" housings. model allowing the choice of 2700K, 3000K, 3500K, 4000K, or

#### AVAILABLE IN SINGLE OR SELECT CCT

#### **UPGRADED ATTACHMENT TECHNOLOGY**

For maximum adjustability choose between five different CCTs to best suit your space.

New magnetic trim attachment simplifies installation. Available in Black, Nickel, and Oil-Rubbed Bronze.