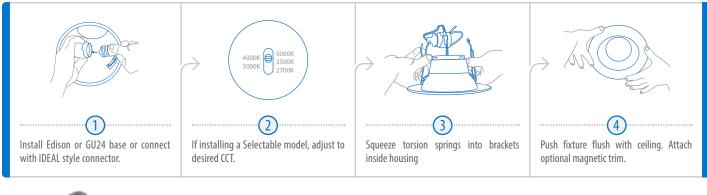

**UPGRADED ATTACHMENT TECHNOLOGY**

For maximum adjustability choose between five different CCTs to best suit your space.

New magnetic trim attachment simplifies installation. Available in Black, Nickel, and Oil-Rubbed Bronze.





Ideal for residential and multi-family construction, both new or retrofit installation. Perfect for living rooms, bedrooms and hallways.



#### **REDUCED GLARE**

Increased trim depth provides lower glare and a

#### Powder coated steel trim, available in both smooth and baffle, routes heat away from electrical components.

**IDEAL LUMINAIRE CONNECTOR** Makes for quick and easy installation.

## **ULTRA LOW PROFILE**

Designed for patented DLR frame use and for use in

#### **EDISON BASE SOCKET STRING**

Ships with Edison base socket string for retrofit









For new construction use NICOR's patented canless frame. 4": DLR4-5-FRAME | 5/6": DLR56-5-FRAME



#### **WAREHOUSE LOCATIONS**

| Albuquerque, NM |
|-----------------|
| Atlanta, GA     |
| Detroit, MI     |
| Folcroft, PA    |
| Houston, TX     |

Roseville, CA Syracuse, NY Van Nuys, CA Wood Dale, IL **T 800.821.6283** F 800.892.8393 www.nicorlighting.com

2200 Midtown Place NE Albuquerque, NM 87107 USA



LIT-DLRV6-10PK