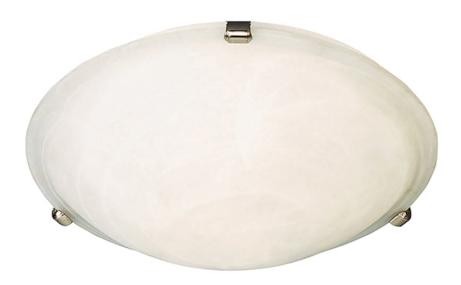

## **PRODUCT DESCRIPTION**

Maxim Lighting's commitment to both the residential lighting and the home building industries will assure you a product line focused on your basic lighting needs. With the Malaga collection you will find quality lighting that is well designed, well priced and readily available.

## **FINISHES OPTION**

GLASS Marble MR

MATERIAL Glass, Steel

RATINGS cETLus Damp Location

ADDITIONAL OPERATING TEMPERATURE: -20°C (-4°F), 40°C (104°F)

PHOTOMETIC: Report Found Online

Always consult a qualified electrician before installing any lighting product.