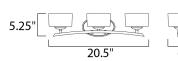

### **MEASUREMENTS**

**DIMENSION** : 20.5" W x 5.25" H x 6" Ext : 6.89" W x 4.5" H x 3" HCO **BACK PLATE** 

HANGING WEIGHT : 7.92 lb