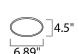

### **MEASUREMENTS**

**DIMENSION** : 20.5" W x 5.25" H x 6" Ext : 6.89" W x 4.5" H x 3" HCO **BACK PLATE** 

HANGING WEIGHT : 7.92 lb