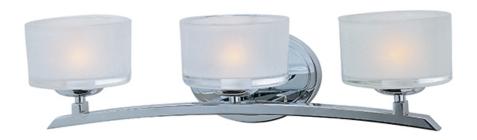

### PRODUCT DESCRIPTION

Symmetry in design captures the essence of the Elle collection. Graceful sweeping arms finished in either Polished Chrome or Oil-Rubbed Bronze support a bold Frosted glass. Xenon lamps supply a bright, natural light.