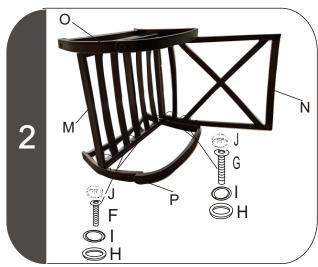

# **ASSEMBLY INSTRUCTIONS**

(For LD18731-7)

| Parts List |         |                   |     |  |  |  |  |  |
|------------|---------|-------------------|-----|--|--|--|--|--|
| Pieces     | Schema  | Description       | QTY |  |  |  |  |  |
| А          | (M8*35) | Screw             | 4   |  |  |  |  |  |
| В          | (M8)    | Flat washer       | 8   |  |  |  |  |  |
| С          | (M8)    | Lock washer       | 4   |  |  |  |  |  |
| D          | (M8)    | Nut               | 4   |  |  |  |  |  |
| E<br>F     |         | Nut cap           | 4   |  |  |  |  |  |
| F          | (M6*30) | Screw             | 6   |  |  |  |  |  |
| G          | (M6*45) | Screw             | 4   |  |  |  |  |  |
| Н          | (M6)    | Small flat washer | 10  |  |  |  |  |  |
| I          | (M6)    | Small lock washer | 10  |  |  |  |  |  |
| J          | (M6)    | PVC cover         | 10  |  |  |  |  |  |
| K          |         | Wrench            | 1   |  |  |  |  |  |
| L          | 2=3     | Wrench            | 1   |  |  |  |  |  |
| M          |         | Seat frame        | 1   |  |  |  |  |  |
| N          |         | Back frame        | 1   |  |  |  |  |  |
| 0          | P       | Arm left          | 1   |  |  |  |  |  |
| Р          |         | Arm right         | 1   |  |  |  |  |  |
| Q          |         | Base              | 1   |  |  |  |  |  |
| Q1         |         | Foot band         | 1   |  |  |  |  |  |
| R          |         | Foot leveler      | 4   |  |  |  |  |  |
| S          |         | Back Cushion      | 1   |  |  |  |  |  |
| S1         |         | Seat Cushion      | 1   |  |  |  |  |  |

- Before removing all protective packing material and position base on floor, Loosely attach the back farme(N) and the seat frame (M) on the left arm(O) with bolt(F&G),flat washers(H), lock washer(I), and PVC cover(J).
- 2. Loosely attach the right arm(P) to the seat and back frame with bolt(F&G),flat washers(H),lock washer(I), and PVC cover(J). DO NOT tighten the nuts.
- 3. Place the base on a flat, solid surface. Loosely attach the seat to the base. Please using screws(A), flat washers(B), lock washers(C), nuts(D) and nut caps(E).
- 4. Tighten all the bolts and nuts completely. Use the adjuster feet to level the legs.
- 5. Put Cushion(S&S1) on the unit(as shown in the picture).