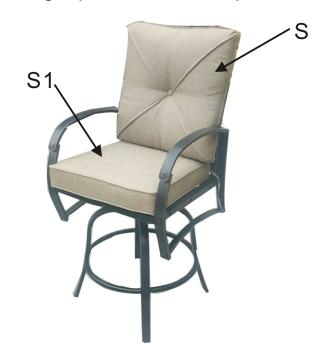

# **ASSEMBLY INSTRUCTIONS**

(For LD18731-7)

| Parts List |         |                   |     |  |  |  |  |  |
|------------|---------|-------------------|-----|--|--|--|--|--|
| Pieces     | Schema  | Description       | QTY |  |  |  |  |  |
| А          | (M8*35) | Screw             | 4   |  |  |  |  |  |
| В          | (M8)    | Flat washer       | 8   |  |  |  |  |  |
| С          | (M8)    | Lock washer       | 4   |  |  |  |  |  |
| D          | (M8)    | Nut               | 4   |  |  |  |  |  |
| E<br>F     |         | Nut cap           | 4   |  |  |  |  |  |
| F          | (M6*30) | Screw             | 6   |  |  |  |  |  |
| G          | (M6*45) | Screw             | 4   |  |  |  |  |  |
| Н          | (M6)    | Small flat washer | 10  |  |  |  |  |  |
| I          | (M6)    | Small lock washer | 10  |  |  |  |  |  |
| J          | (M6)    | PVC cover         | 10  |  |  |  |  |  |
| K          |         | Wrench            | 1   |  |  |  |  |  |
| L          | 2=3     | Wrench            | 1   |  |  |  |  |  |
| M          |         | Seat frame        | 1   |  |  |  |  |  |
| N          |         | Back frame        | 1   |  |  |  |  |  |
| 0          | P       | Arm left          | 1   |  |  |  |  |  |
| Р          |         | Arm right         | 1   |  |  |  |  |  |
| Q          |         | Base              | 1   |  |  |  |  |  |
| Q1         |         | Foot band         | 1   |  |  |  |  |  |
| R          |         | Foot leveler      | 4   |  |  |  |  |  |
| S          |         | Back Cushion      | 1   |  |  |  |  |  |
| S1         |         | Seat Cushion      | 1   |  |  |  |  |  |

- Before removing all protective packing material and position base on floor, Loosely attach the back farme(N) and the seat frame (M) on the left arm(O) with bolt(F&G),flat washers(H), lock washer(I), and PVC cover(J).
- 2. Loosely attach the right arm(P) to the seat and back frame with bolt(F&G),flat washers(H),lock washer(I), and PVC cover(J). DO NOT tighten the nuts.
- 3. Place the base on a flat, solid surface. Loosely attach the seat to the base. Please using screws(A), flat washers(B), lock washers(C), nuts(D) and nut caps(E).
- 4. Tighten all the bolts and nuts completely. Use the adjuster feet to level the legs.
- 5. Put Cushion(S&S1) on the unit(as shown in the picture).