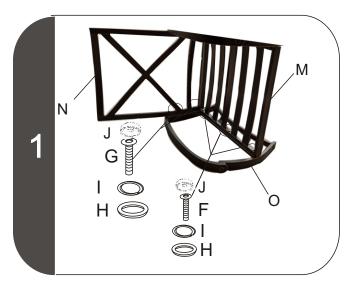

# **ASSEMBLY INSTRUCTIONS**

(For LD18731-7)

| Parts List |         |                   |     |  |  |  |  |  |
|------------|---------|-------------------|-----|--|--|--|--|--|
| Pieces     | Schema  | Description       | QTY |  |  |  |  |  |
| А          | (M8*35) | Screw             | 4   |  |  |  |  |  |
| В          | (M8)    | Flat washer       | 8   |  |  |  |  |  |
| С          | (M8)    | Lock washer       | 4   |  |  |  |  |  |
| D          | (M8)    | Nut               | 4   |  |  |  |  |  |
| E<br>F     |         | Nut cap           | 4   |  |  |  |  |  |
| F          | (M6*30) | Screw             | 6   |  |  |  |  |  |
| G          | (M6*45) | Screw             | 4   |  |  |  |  |  |
| Н          | (M6)    | Small flat washer | 10  |  |  |  |  |  |
| I          | (M6)    | Small lock washer | 10  |  |  |  |  |  |
| J          | (M6)    | PVC cover         | 10  |  |  |  |  |  |
| K          |         | Wrench            | 1   |  |  |  |  |  |
| L          | 2=3     | Wrench            | 1   |  |  |  |  |  |
| M          |         | Seat frame        | 1   |  |  |  |  |  |
| N          |         | Back frame        | 1   |  |  |  |  |  |
| 0          | P       | Arm left          | 1   |  |  |  |  |  |
| Р          |         | Arm right         | 1   |  |  |  |  |  |
| Q          |         | Base              | 1   |  |  |  |  |  |
| Q1         |         | Foot band         | 1   |  |  |  |  |  |
| R          |         | Foot leveler      | 4   |  |  |  |  |  |
| S          |         | Back Cushion      | 1   |  |  |  |  |  |
| S1         |         | Seat Cushion      | 1   |  |  |  |  |  |

- Before removing all protective packing material and position base on floor, Loosely attach the back farme(N) and the seat frame (M) on the left arm(O) with bolt(F&G),flat washers(H), lock washer(I), and PVC cover(J).
- 2. Loosely attach the right arm(P) to the seat and back frame with bolt(F&G),flat washers(H),lock washer(I), and PVC cover(J). DO NOT tighten the nuts.
- 3. Place the base on a flat, solid surface. Loosely attach the seat to the base. Please using screws(A), flat washers(B), lock washers(C), nuts(D) and nut caps(E).
- 4. Tighten all the bolts and nuts completely. Use the adjuster feet to level the legs.
- 5. Put Cushion(S&S1) on the unit(as shown in the picture).