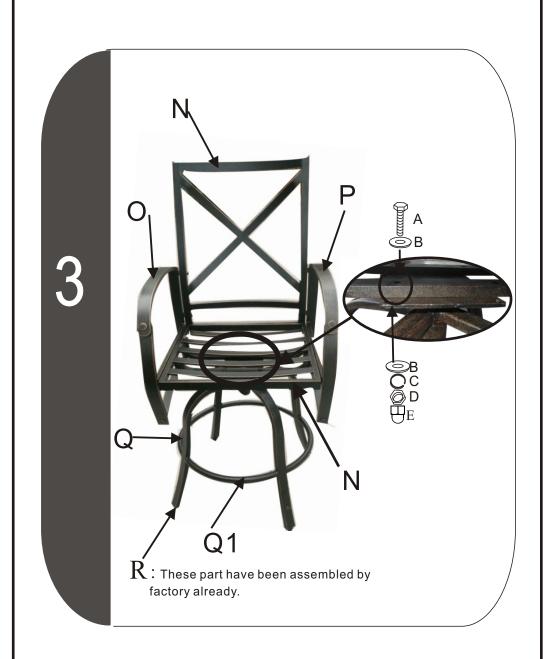

# **ASSEMBLY INSTRUCTIONS**

(For LD18731-7)

| Parts List |         |                   |     |  |  |  |  |  |
|------------|---------|-------------------|-----|--|--|--|--|--|
| Pieces     | Schema  | Description       | QTY |  |  |  |  |  |
| А          | (M8*35) | Screw             | 4   |  |  |  |  |  |
| В          | (M8)    | Flat washer       | 8   |  |  |  |  |  |
| С          | (M8)    | Lock washer       | 4   |  |  |  |  |  |
| D          | (M8)    | Nut               | 4   |  |  |  |  |  |
| E<br>F     |         | Nut cap           | 4   |  |  |  |  |  |
| F          | (M6*30) | Screw             | 6   |  |  |  |  |  |
| G          | (M6*45) | Screw             | 4   |  |  |  |  |  |
| Н          | (M6)    | Small flat washer | 10  |  |  |  |  |  |
| I          | (M6)    | Small lock washer | 10  |  |  |  |  |  |
| J          | (M6)    | PVC cover         | 10  |  |  |  |  |  |
| K          |         | Wrench            | 1   |  |  |  |  |  |
| L          | 2=3     | Wrench            | 1   |  |  |  |  |  |
| M          |         | Seat frame        | 1   |  |  |  |  |  |
| N          |         | Back frame        | 1   |  |  |  |  |  |
| 0          | P       | Arm left          | 1   |  |  |  |  |  |
| Р          |         | Arm right         | 1   |  |  |  |  |  |
| Q          |         | Base              | 1   |  |  |  |  |  |
| Q1         |         | Foot band         | 1   |  |  |  |  |  |
| R          |         | Foot leveler      | 4   |  |  |  |  |  |
| S          |         | Back Cushion      | 1   |  |  |  |  |  |
| S1         |         | Seat Cushion      | 1   |  |  |  |  |  |

- Before removing all protective packing material and position base on floor, Loosely attach the back farme(N) and the seat frame (M) on the left arm(O) with bolt(F&G),flat washers(H), lock washer(I), and PVC cover(J).
- 2. Loosely attach the right arm(P) to the seat and back frame with bolt(F&G),flat washers(H),lock washer(I), and PVC cover(J). DO NOT tighten the nuts.
- 3. Place the base on a flat, solid surface. Loosely attach the seat to the base. Please using screws(A), flat washers(B), lock washers(C), nuts(D) and nut caps(E).
- 4. Tighten all the bolts and nuts completely. Use the adjuster feet to level the legs.
- 5. Put Cushion(S&S1) on the unit(as shown in the picture).