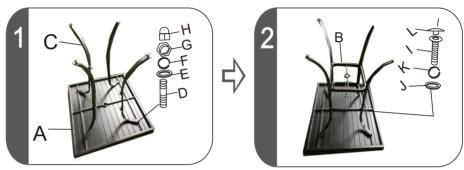

### Assembly step:

- 1. Turn the table top(A) upside down on the soft clean surface.
- 2. Loosely attach the 4 legs(C) to the table top with bolts(D) big flat washers(E), big lock washers(F), nut(G) and nut caps(H).
- 3. Loosely attach each of the center plate(B) to the legs. Note that the recessed end of each plate goes on the leg Last at each corner. Secure using small flat washers(J), small lock washers(K), small bolts(I) and PVC covers(L).
- 4. Tighten all the bolts and nuts completely. DO NOT over tighten the nuts and bolts.
- 5. Turn the table onto its legs and use the adjuster feet to level the tables.