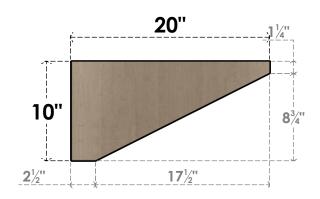

## SIDE PROFILE

### ITEM NUMBER: CORU10X20X10CONRCPR

10"W X 20"D X 10"H SERIES 3 WIDE CONCORD ROUGH CEDAR TIMBERTHANE FAUX WOOD CORBEL, PRIMED