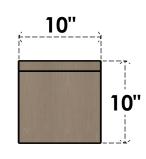

# FRONT PROFILE

### ITEM NUMBER: CORU10X20X10CONRCPR

10"W X 20"D X 10"H SERIES 3 WIDE CONCORD ROUGH CEDAR TIMBERTHANE FAUX WOOD CORBEL, PRIMED