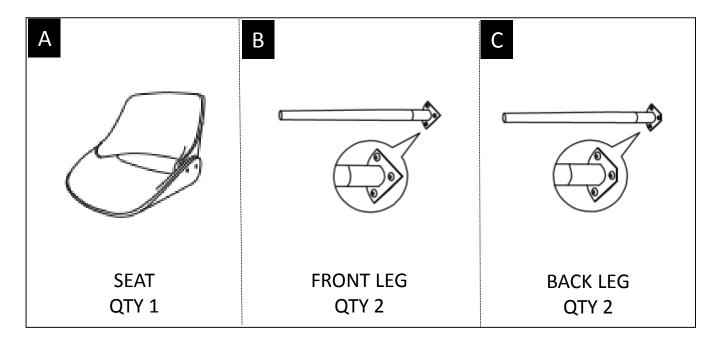

#### PARTS DESCRIPTION

**NEED HELP?** For help with assembly or if you are missing a part, Please call customer service at 1-866-518-0120 ext. 262 (9 am to 4 pm EST)