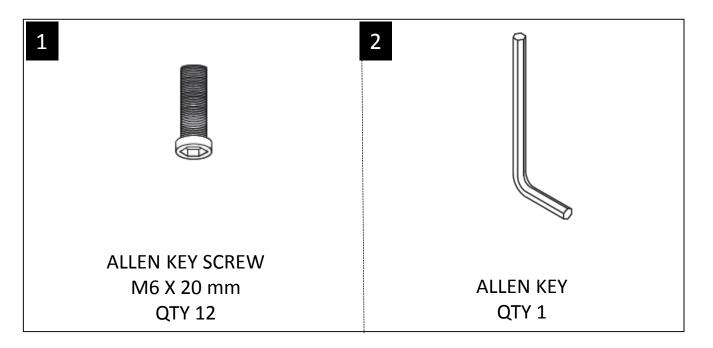

#### HARDWARE DESCRIPTION

**NEED HELP?** For help with assembly or if you are missing a part, Please call customer service at 1-866-518-0120 ext. 262 (9 am to 4 pm EST)