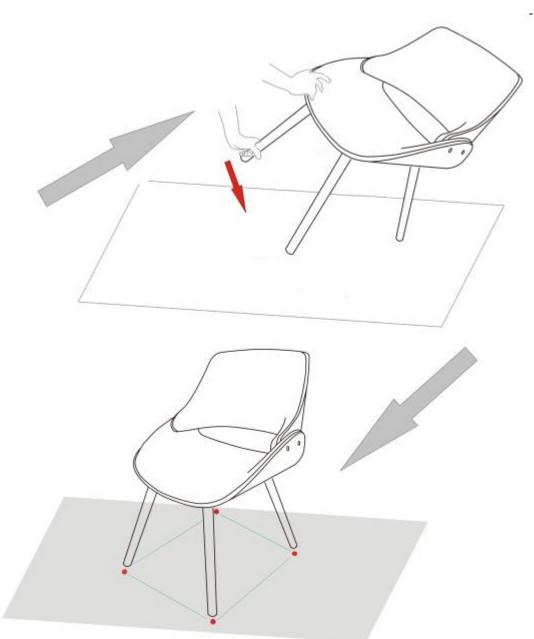

### ASSEMBLY

STEP 2

Place Chair on a flat level surface to ensure it is level. If the Chair is uneven, adjust the uneven leg slightly to make it level.

Wynden H HOME DE brooklyn + max