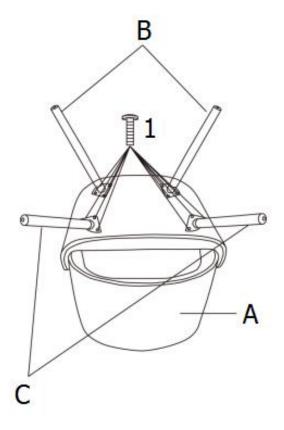

#### STEP 1

Attach the Front Legs (B) and Back Legs (C) to the Seat (A) with Allen Key Screws (1). Use Allen Key (2) to tighten.