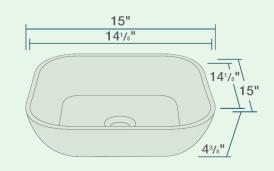

15" x 15" x 4 3/8" Vessel Installation 18" Minimum Cabinet Size Stain Resistant Scratch Resistant Multiple Colors Available No Hardware Needed Limited Lifetime Warranty