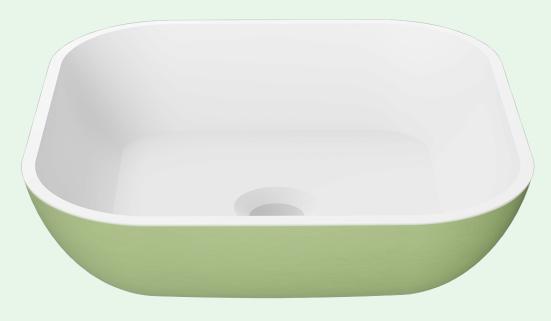

## **AB330 Square Vessel Sink**

## **PolyStone**

Our PolyStone vessel sinks are the perfect choice to fit your traditional or contemporary style. Made with a blend of polyurethane and natural minerals, these sinks provide long lasting durability in any high traffic bathroom. The elegance and versatility of each sink gives you the flexibility to create the bathroom design of your dreams.

15" x 15" x 4 3/8" Vessel Installation 18" Minimum Cabinet Size Stain Resistant Scratch Resistant Multiple Colors Available No Hardware Needed Limited Lifetime Warranty