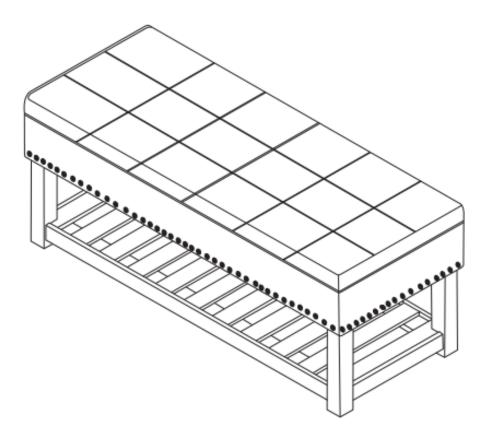

Wynden Hall HOME DECOR

brooklyn + max

# **RADLEY / NATHNAN / LEON**

# **STORAGE OTTOMAN BENCH**

#### MODEL # AXCOT-261-CBR







brooklyn + max™



## Questions, problems, assembly help, missing parts?

No need to return the product, we will gladly help and ship your replacement parts free of charge Please call Customer Service at 1-866-518-0120 ext. 262 Monday to Friday between 9 am – 4 pm EST or go to <u>www.simpli-home.com/parts request</u>

In order to assist you in a timely manner, please have the following information ready:

Model # \_\_\_\_\_\_ Part Number or Letter \_\_\_\_\_\_

Purchased at \_\_\_\_\_\_ Date of Purchase \_\_\_\_\_\_

# If you wish to return the product, please contact the retailer where the product was purchased.

**IMPORTANT**: Please read this manual carefully before beginning assembly of this product. Keep this manual for future reference.

#### SAFETY INFORMATION

Identify all th