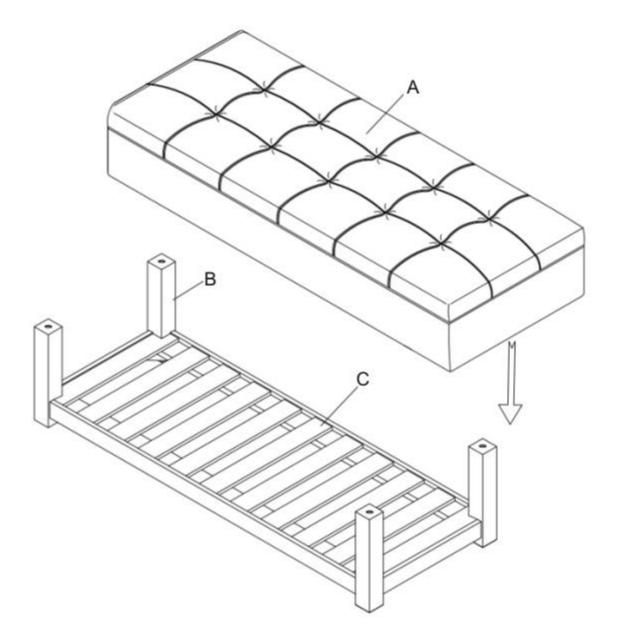

#### PARTS DESCRIPTION

**NEED HELP?** For help with assembly or if you are missing a part, Please call customer service at 1-866-518-0120 ext. 262 (9 am to 4 pm EST)

#### STEP 2

Place the Ottoman (A) on the assembled Shelf (C). Align and adjust the Ottoman (A) so it sits evenly.