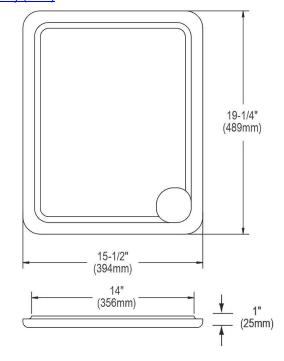

## PRODUCT SPECIFICATIONS

Elkay Hardwood 15-1/2" x 19-1/4" x 1" Cutting Board. Overall dimensions are 15-1/2" x 19-1/4" x 1". Made of Solid Maple (Hardwood).

Custom designed cutting boards are:

- Designed to securely lock into your sink or countertop opening providing confidence the board will not shift around during use.
- Manufactured from the finest hardwoods grown in a sustainable manner
- Properly sized according to your sink bowl, and built to provide years of daily use.

Cutting board is neither dishwasher nor microwave safe. Since most are designed to sit on the flange of the sink, they are not recommended for undermount sinks that have less than a 1/2" reveal.

| Material:          | Solid Maple (Hardwood) |
|--------------------|------------------------|
| Dimensions:        | 15-1/2" x 19-1/4" x 1" |
| Fits Bowl Size(s): | 15-1/8" x 18-1/8"      |