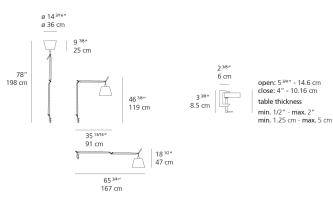

|
|-------------------|-------------------------------|
| Lamp type         | LED-T                         |
| Lamp              | max 150W E26/A19              |
| Lamp Included     | No                            |
| Control type      | DIMMABLE (On Cord) / DIMMABLE |
| Input Voltage     | 120V                          |
| Power consumption | N/A                           |
| Ballast           | N/A                           |

## Colors & Finishes =

Black (Diffuser)

Aluminum (Body & Clamp)

#### Materials =

- Arm structure in polished aluminum
- Joints, tension control knobs and mountings in polished die-cast aluminum
- Support cable in stainless steel
- Clamp in die-cast aluminum

## Features & Accessories

• Fully adjustable articulated arm structure

## Dimensions =



### Light distribution

Diffused



Red = Max Cd. Through Vertical plane Blue = Max Cd. Through Horizontal plane Warranty

Luminaire weight

3.97 lbs / 1.8 kg

5 year Limited warranty

# Packaging

3 Boxes

1 x 44-9/16" x 13-5/16" x 8-3/8" / 6.61 lbs - 113 cm x 33.5 cm x 21 cm / 3 kg

1 x 16-1/4" x 16-1/4" x 44-1/2" / 1.1 lbs - 41 cm x 41 cm x 34 cm / .5 kg

1 x 5-3/16" x 4-13/16" x 3-5/8" / .44 lbs - 13 cm x 12 cm x 9 cm / .2 kg



We reserve the right to change specifications of our products. For the latest product information please visit www.artemide.net