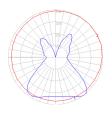

### Light distribution

Diffused

Red = Max Cd. Through Vertical plane Blue = Max Cd. Through Horizontal plane Warranty

Luminaire weight

3.97 lbs / 1.8 kg

5 year Limited warranty