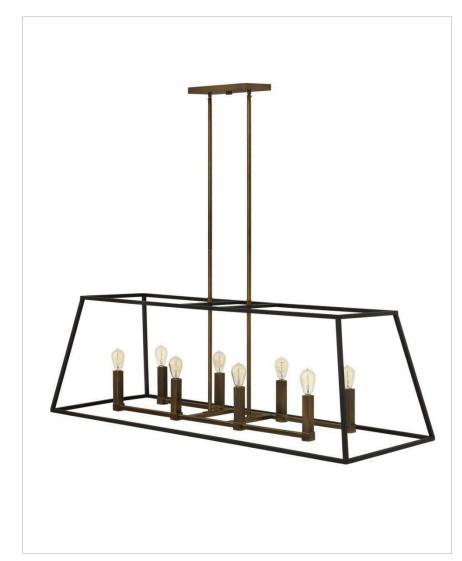

## 3338BZ

EIGHT LIGHT OPEN FRAME LINEAR

Fulton's minimalist beauty emphasizes 'less is more' with vintage industrial style. This clean, airy tapered cage design is constructed without glass and the unique square candle sleeves rest on a discreet "H"-shaped cluster.

| DETAILS   |        |
|-----------|--------|
| FINISH:   | Bronze |
| MATERIAL: | Steel  |

| DIMENSIONS |        |
|------------|--------|
| WIDTH:     | 48"    |
| HEIGHT:    | 16.3"  |
| DEPTH:     | 18     |
| WEIGHT:    | 14.5lb |

## PRODUCT DETAILS:

- This fixture includes multiple down stems in various lengths to customize the installation height, including two 6" stems and six 12" stems.
- Suitable for use in dry (indoor) locations as defined by NEC and CEC. Meets United States UL Underwriters Laboratories & CSA Canadian Standards Association Product Safety Standards
- Ideal for vintage filament bulbs (not included)
- Angular lines, a bold finish, simple shape and sturdy details merge for a robust but pared down industrial design
- Warm rich light bronze tone