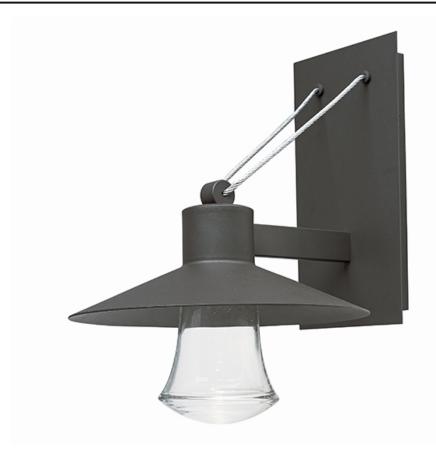

#### PRODUCT DESCRIPTION

Conical shades finished in Architectural Bronze appear to be suspended by its stainless steel cable. Concealed inside these shades is a high powered COB LED which shines into a heavy Clear glass font. The bottom of theses fonts have an additional thickness of glass for better light distribution and lighting effect.

#### **FINISHES OPTION**

Architectural Bronze
Brushed Aluminum

## GLASS

Clear CL

#### MATERIAL

Die Cast Aluminum, Glass