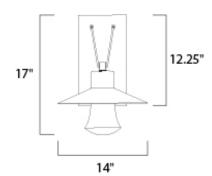

# **MEASUREMENTS**

DIMENSION : 14" W x 17" H x 16" Ext BACK PLATE : 5.75" W x 12.25" H x 10" HCO

HANGING WEIGHT : 6.61 lb