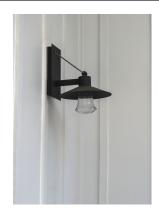

#### PRODUCT DESCRIPTION

Conical shades finished in Architectural Bronze appear to be suspended by its stainless steel cable. Concealed inside these shades is a high powered COB LED which shines into a heavy Clear glass font. The bottom of theses fonts have an additional thickness of glass for better light distribution and lighting effect.

#### **RATINGS**

cETLus Wet Location For Outdoor