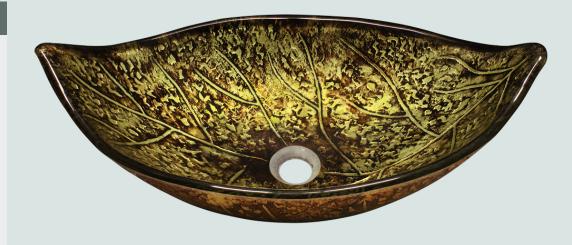

## 643 Foil Undertone Leaf Vessel Sink

23 1/4" x 14 1/2" x 4 3/4" Tempered Glass Limited Lifetime Warranty Foil-Undertone Glass Sink