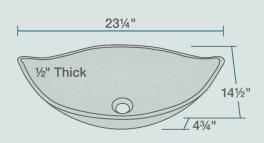

23 1/4" x 14 1/2" x 4 3/4" Tempered Glass Limited Lifetime Warranty Foil-Undertone Glass Sink

## **Features**

| realules            |                             |                         |                |                              |          |
|---------------------|-----------------------------|-------------------------|----------------|------------------------------|----------|
| Vessel Installation | 24" Minimum Cabinet<br>Size | 1/2" Thick              | Tempered Glass | Limited Lifetime<br>Warranty | One Bowl |
|                     | <b>←→</b>                   | $ \longleftrightarrow $ |                |                              | °        |
|                     |                             |                         |                |                              |          |
|                     |                             |                         |                |                              |          |