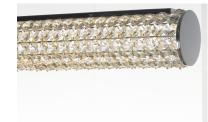

## **PRODUCT DESCRIPTION**

Clear Beveled Crystals are strung onto a continuous wire and wrapped over a tubular metal frame finished in your choice of a high luster Polished Chrome or vibrant Rose Gold. Hidden within the tubular frame is a LED light source, which not only adds beauty and sparkle to the crystal, but adds ample light for the vanity.