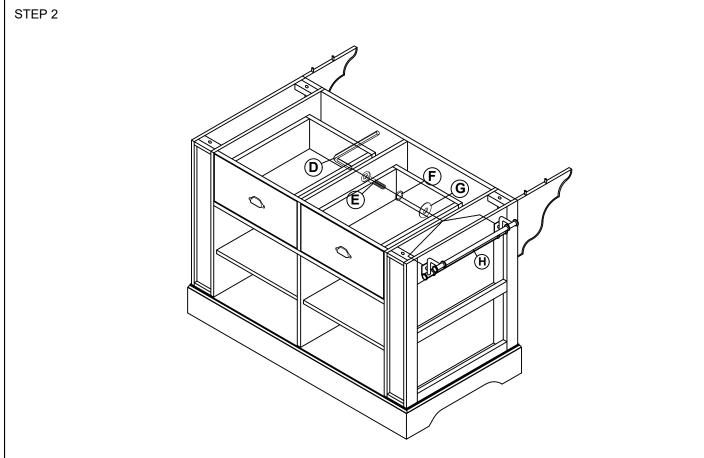

## HARDWARE REQUIRED

| $\bigcirc$ | <b>0</b> | ALLEN BOLT  | Ø1/4"*45mm    | 2 | PCS |
|------------|----------|-------------|---------------|---|-----|
| $^{lack}$  |          | LOCK WASHER | Ø1/4"*11*1mm  | 2 | PCS |
| ©          | <b>O</b> | FLAT WASHER | Ø1/4"*19*2mm  | 2 | PCS |
| D          |          | ALLEN KEY   | M4            | 1 | PC  |
| E          | 0        | ALLEN BOLT  | Ø5/16"*35mm   | 6 | PCS |
| F          |          | LOCK WASHER | Ø5/16"*13*1mm | 6 | PCS |
| G          | <b>O</b> | FLAT WASHER | Ø5/16"*19*2mm | 6 | PCS |
| (H)        |          | TOWEL RACK  | 481*107*107mm | 1 | PC  |

### How to assemble: