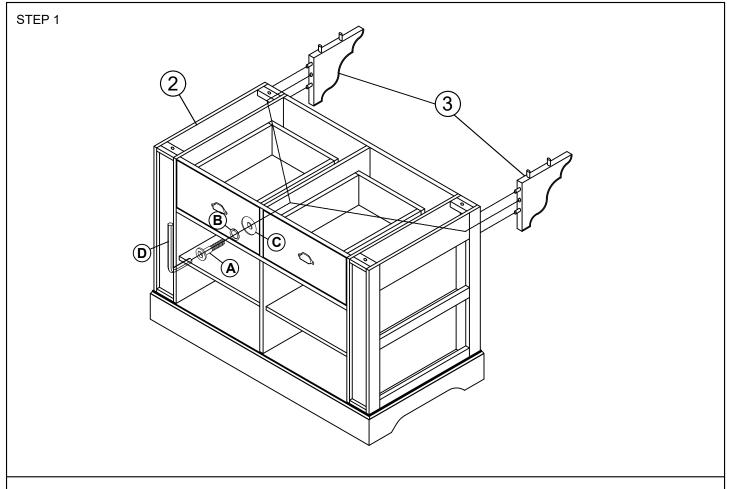

## HARDWARE REQUIRED

| $\bigcirc$ | <b>0</b> | ALLEN BOLT  | Ø1/4"*45mm    | 2 | PCS |
|------------|----------|-------------|---------------|---|-----|
| $^{lack}$  |          | LOCK WASHER | Ø1/4"*11*1mm  | 2 | PCS |
| ©          | <b>O</b> | FLAT WASHER | Ø1/4"*19*2mm  | 2 | PCS |
| D          |          | ALLEN KEY   | M4            | 1 | PC  |
| E          | 0        | ALLEN BOLT  | Ø5/16"*35mm   | 6 | PCS |
| F          |          | LOCK WASHER | Ø5/16"*13*1mm | 6 | PCS |
| G          | <b>O</b> | FLAT WASHER | Ø5/16"*19*2mm | 6 | PCS |
| (H)        |          | TOWEL RACK  | 481*107*107mm | 1 | PC  |

### How to assemble: