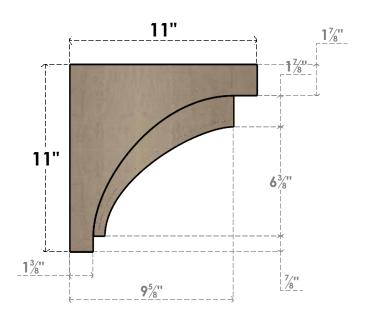

## ITEM NUMBER: CORU11X11X11RIVRCPR

11"W X 11"D X 11"H SERIES 1 WIDE RIVERA ROUGH CEDAR TIMBERTHANE FAUX WOOD CORBEL, PRIMED







## SIDE PROFILE

## **FRONT PROFILE**

## **ISOMETRIC**



**EKENA MILLWORK** 2300 WEST MAIN ST. CLARKSVILLE, TX 75426 TOLL FREE: 866-607-0453 WWW.EKENAMILLWORK.COM

GENERATED DATE: 01/28/2023

1. INSTALLATION TO BE COMPLETED IN ACCORDANCE WITH MANUFACTURER'S SPECIFICATIONS.

2. DRAWING MAY NOT BE TO SCALE
3. THIS DRAWING IS INTENDED FOR DESIGN AND PLANNING PURPOSES ONLY.
4. ALL INFORMATION CONTAINED HEREIN WAS CURRENT AT THE TIME OF DEVELOPMENT BUT MUST BE REVIEWED AND APPROVED BY THE PRODUCT MANUFACTURER TO BE CONSIDERED ACCURATE.

5. TIMBERTHANE ARCHITECTURAL PRODUCTS ARE MADE FROM HIGH DENSITY URETHANE AND COME FACTORY PRIMED