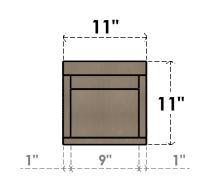

## ITEM NUMBER: CORU11X11X11RIVRCPR

11"W X 11"D X 11"H SERIES 1 WIDE RIVERA ROUGH CEDAR TIMBERTHANE FAUX WOOD CORBEL, PRIMED







## SIDE PROFILE

## **FRONT PROFILE**

## **ISOMETRIC**



**EKENA MILLWORK** 2300 WEST MAIN ST. CLARKSVILLE, TX 75426 TOLL FREE: 866-607-0453 WWW.EKENAMILLWORK.COM

GENERATED DATE: 01/28/2023

1. INSTALLATION TO BE COMPLETED IN ACCORDANCE WITH MANUFACTURER'S SPECIFICATIONS.

2. DRAWING MAY NOT BE TO SCALE
3. THIS DRAWING IS INTENDED FOR DESIGN AND PLANNING PURPOSES ONLY.
4. ALL INFORMATION CONTAINED HEREIN WAS CURRENT AT THE TIME OF DEVELOPMENT BUT MUST BE REVIEWED AND APPROVED BY THE PRODUCT MANUFACTURER TO BE CONSIDERED ACCURATE.

5. TIMBERTHANE ARCHITECTURAL PRODUCTS ARE MADE FROM HIGH DENSITY URETHANE AND COME FACTORY PRIMED