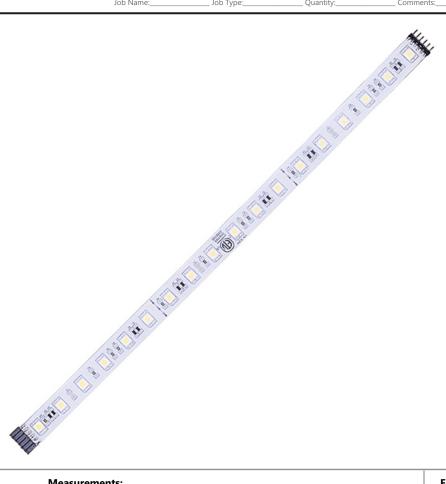

## Lamping:

LED LED 18 0.21W LED 3.7 total watt Dimmable : Magnetic Low-Voltage

# 3500 Color Temperature 30,000 Rated Life 70-75 CRI

254 Rated Lumens

Carton Length 13.00" Master Pack Master Pack Height Length 11.42" 15.75" UPS Yes

## Additional:

LED (Included) Beam Spread: 120 Flourescent Watts: 5.08 Incandescent Watts: 23.09

253 NORTH VINELAND AVE. I CITY OF INDUSTRY, CA 91746 T. 626.956.4200 | F. 626.956.4225

Always consult a qualified, licensed electrician before installation of any products...