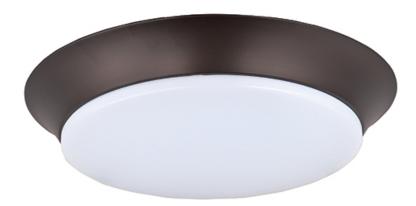

### PRODUCT DESCRIPTION

Our economy line of LED flush mounts has just been improved. The base is now made of steel for better heat dissipation, as well as the ability to offer not only Bronze, but White and Satin Nickel as a finish. We still offer the PMMA lens for extreme durability and maximum light transmission.