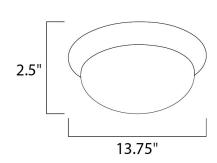

# **MEASUREMENTS**

DIMENSION : 13.75" L x 13.75" W x 2.5" H

HANGING WEIGHT : 1.78 lb